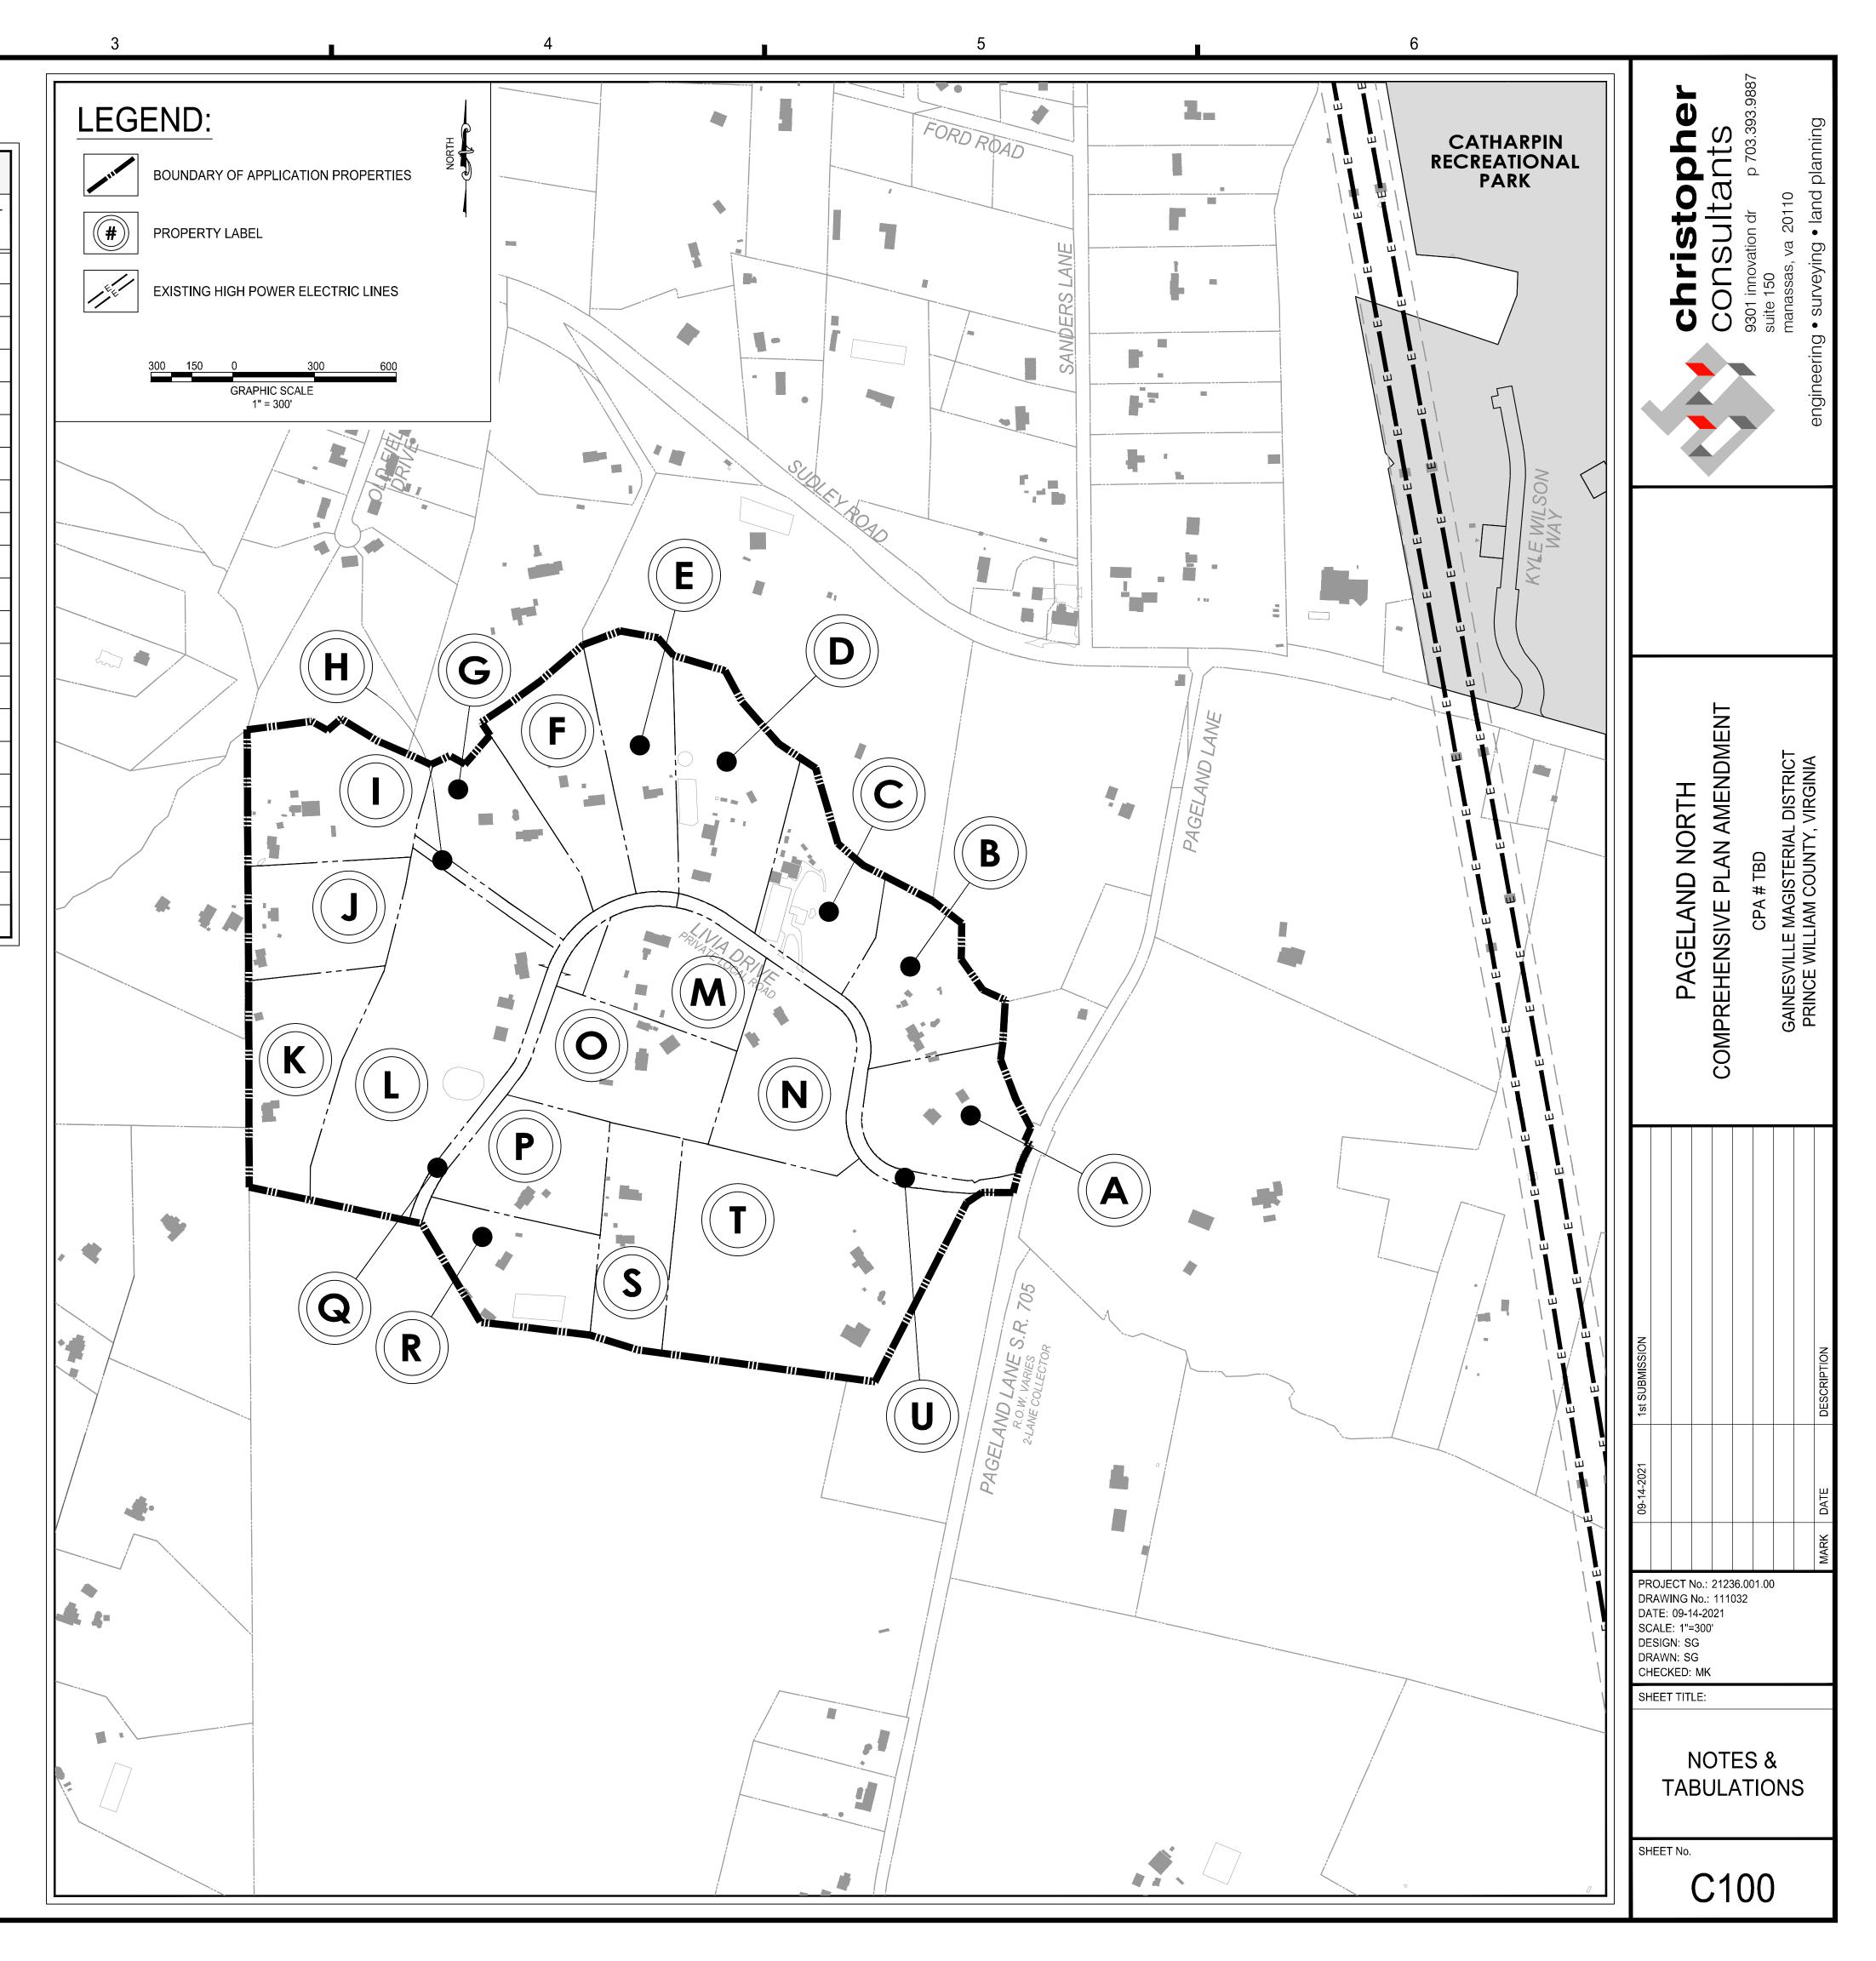

CE WILLIAM COUNTY ASSESSOR.

- 2. THE TOTAL PROJECT AREA IS APPROXIMATELY ±126.5723 ACRES.
- 3. THE PROPERTY BOUNDARIES DEPICTED ON THIS PLAN WERE OBTAINED FROM PRINCE WILLIAM COUNTY GIS DATA. ADDITIONAL PROPERTY INFORMATION, INCLUDING DEEDS AND PLATS OF RECORD, HAS BEEN SUBMITTED WITH THIS APPLICATION.
- 4. NO TITLE REPORT FURNISHED.
- 5. THE APPLICANTS ARE REQUESTING THE RE-DESIGNATION OF THE SUBJECT PROPERTIES FROM THE AE, AGRICULTURAL OR ESTATE LONG RANGE LAND USE CATEGORY. SEE SHEET C500 AND THE SUBMITTED NARRATIVE FOR ADDITIONAL INFORMATION. IT IS THE APPLICANTS' INTENTION AT A FUTURE DATE TO SUBMIT REZONING APPLICATIONS TO REZONE THE SUBJECT PROPERTIES TO THE PBD (PLANNED BUSINESS) DISTRICT. THE APPLICANT FURTHER REQUESTS THAT THE APPLICATION PARCELS BE DESIGNATED AS TRANSECT T-3.













|     |        | CURY         | Æ      | D       | ATA   | <del></del>     |
|-----|--------|--------------|--------|---------|-------|-----------------|
| 110 | RADIOS | DELTA        | ARC    | THEOREM | CHOSO | CHORD BEARING   |
|     | 384.44 | SP. SS. 42.  | 176.33 | 20.00   |       | 3 03.21.10.E    |
|     | 494.44 | 03, 10, 20,  | 45.05  |         |       | 2 85 41 85 M    |
| 3   | 434.44 | P.S. 21, 58. | 41660  |         |       | 3 67 45 WN      |
| 4   | 409.44 | 78.46.03.    | 36238  |         |       | 9 9746 W N      |
| 5   | 384.44 | 18,40,03.    | 328 31 |         |       | 3 9345 WK       |
| 9   | 494.64 | 100 37 41    | 80.97  | 40,41   |       | 51044 BN        |
|     | 131.80 | 18,48,34     | 63.01  | 3170    |       | 2 53.43.25M     |
| 8   | 216.80 | 1