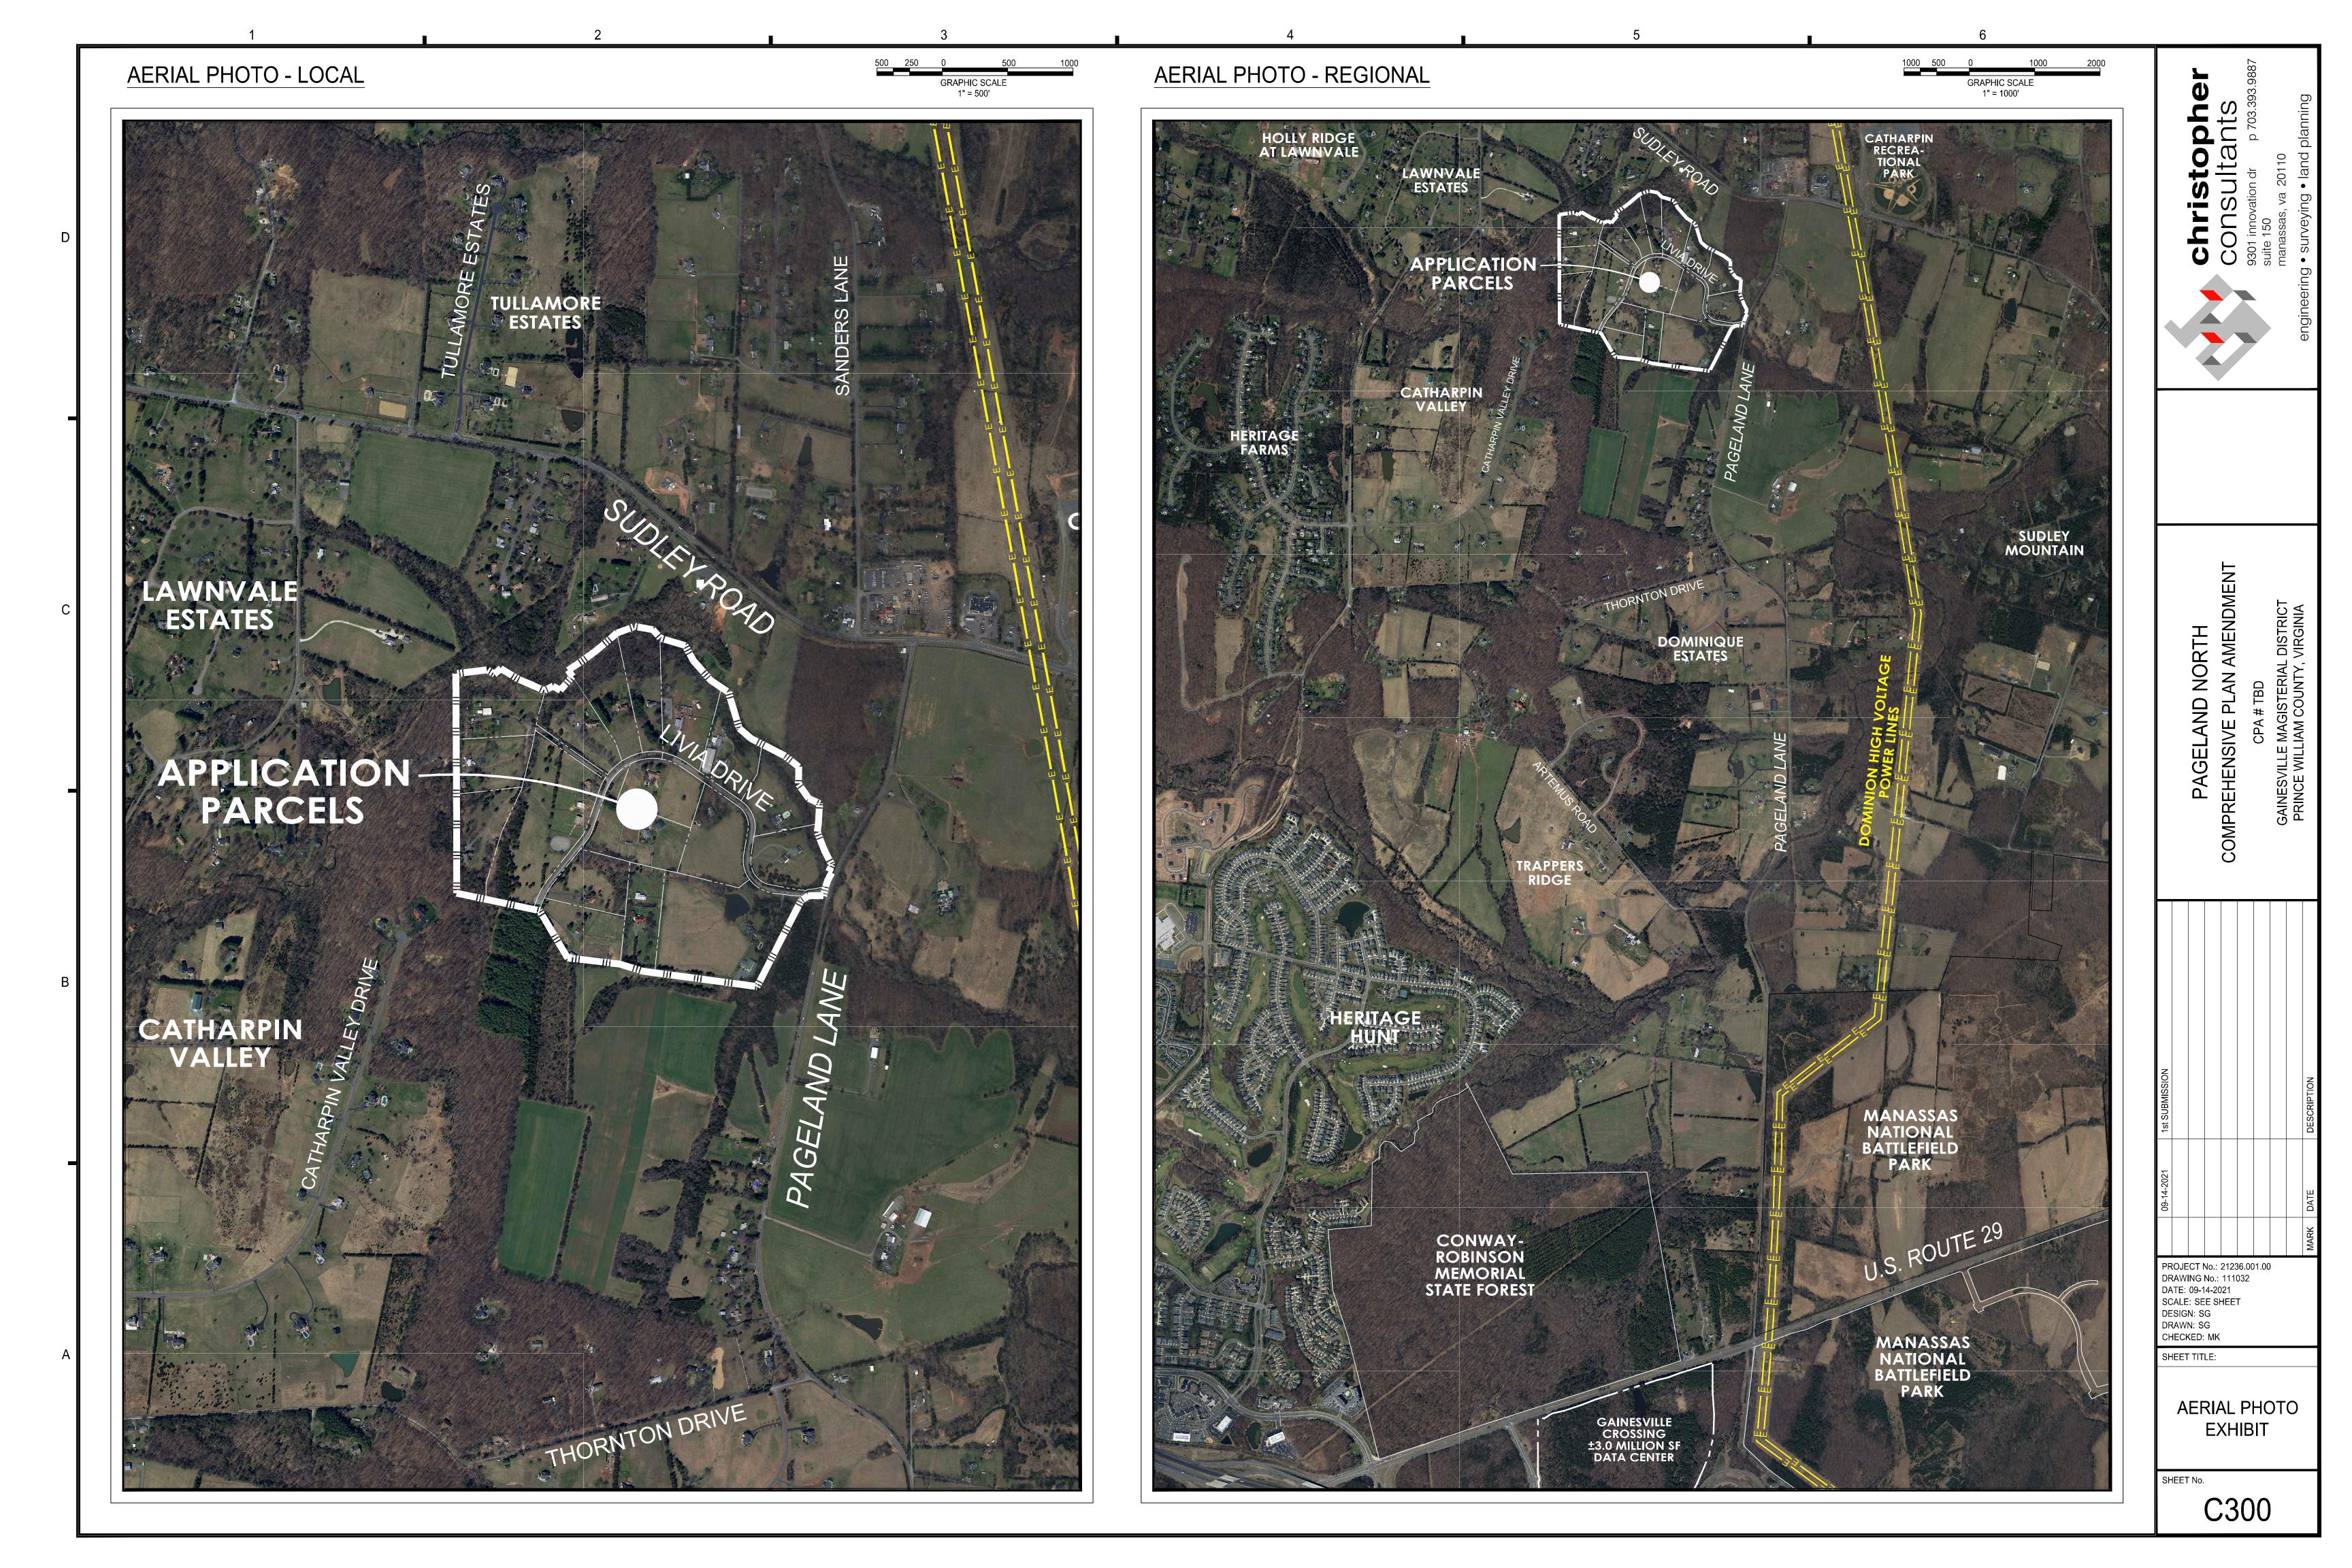

ILLIAM COUNTY ASSESSOR.

- 2. THE TOTAL PROJECT AREA IS APPROXIMATELY ±126.5723 ACRES.
- 3. THE PROPERTY BOUNDARIES DEPICTED ON THIS PLAN WERE OBTAINED FROM PRINCE WILLIAM COUNTY GIS DATA. ADDITIONAL PROPERTY INFORMATION, INCLUDING DEEDS AND PLATS OF RECORD, HAS BEEN SUBMITTED WITH THIS APPLICATION.
- 4. NO TITLE REPORT FURNISHED.
- 5. THE APPLICANTS ARE REQUESTING THE RE-DESIGNATION OF THE SUBJECT PROPERTIES FROM THE AE, AGRICULTURAL OR ESTATE LONG RANGE LAND USE CATEGORY. SEE SHEET C500 AND THE SUBMITTED NARRATIVE FOR ADDITIONAL INFORMATION. IT IS THE APPLICANTS' INTENTION AT A FUTURE DATE TO SUBMIT REZONING APPLICATIONS TO REZONE THE SUBJECT PROPERTIES TO THE PBD (PLANNED BUSINESS) DISTRICT. THE APPLICANT FURTHER REQUESTS THAT THE APPLICATION PARCELS BE DESIGNATED AS TRANSECT T-3.













|     |        | CURY         | Æ      | D       | ATA   | <del></del>     |
|-----|--------|--------------|--------|---------|-------|-----------------|
| 110 | RADIOS | DELTA        | ARC    | THEOREM | CHOSO | CHORD BEARING   |
|     | 384.44 | SP. SS. 42.  | 176.33 | 20.00   |       | 3 03.21.10.E    |
|     | 494.44 | 03, 10, 20,  | 45.05  |         |       | 2 85 41 85 M    |
| 3   | 434.44 | P.S. 21, 58. | 41660  |         |       | 3 67 45 WN      |
| 4   | 409.44 | 78.46.03.    | 36238  |         |       | 9 9746 W N      |
| 5   | 384.44 | 18,40,03.    | 328 31 |         |       | 3 9345 WK       |
| 9   | 494.64 | 100 37 41    | 80.97  | 40,41   |       | 51044 BN        |
|     | 131.80 | 18,48,34     | 63.01  | 3170    |       | 2 53.43.25M     |
| 8   | 216.80 | 18.48