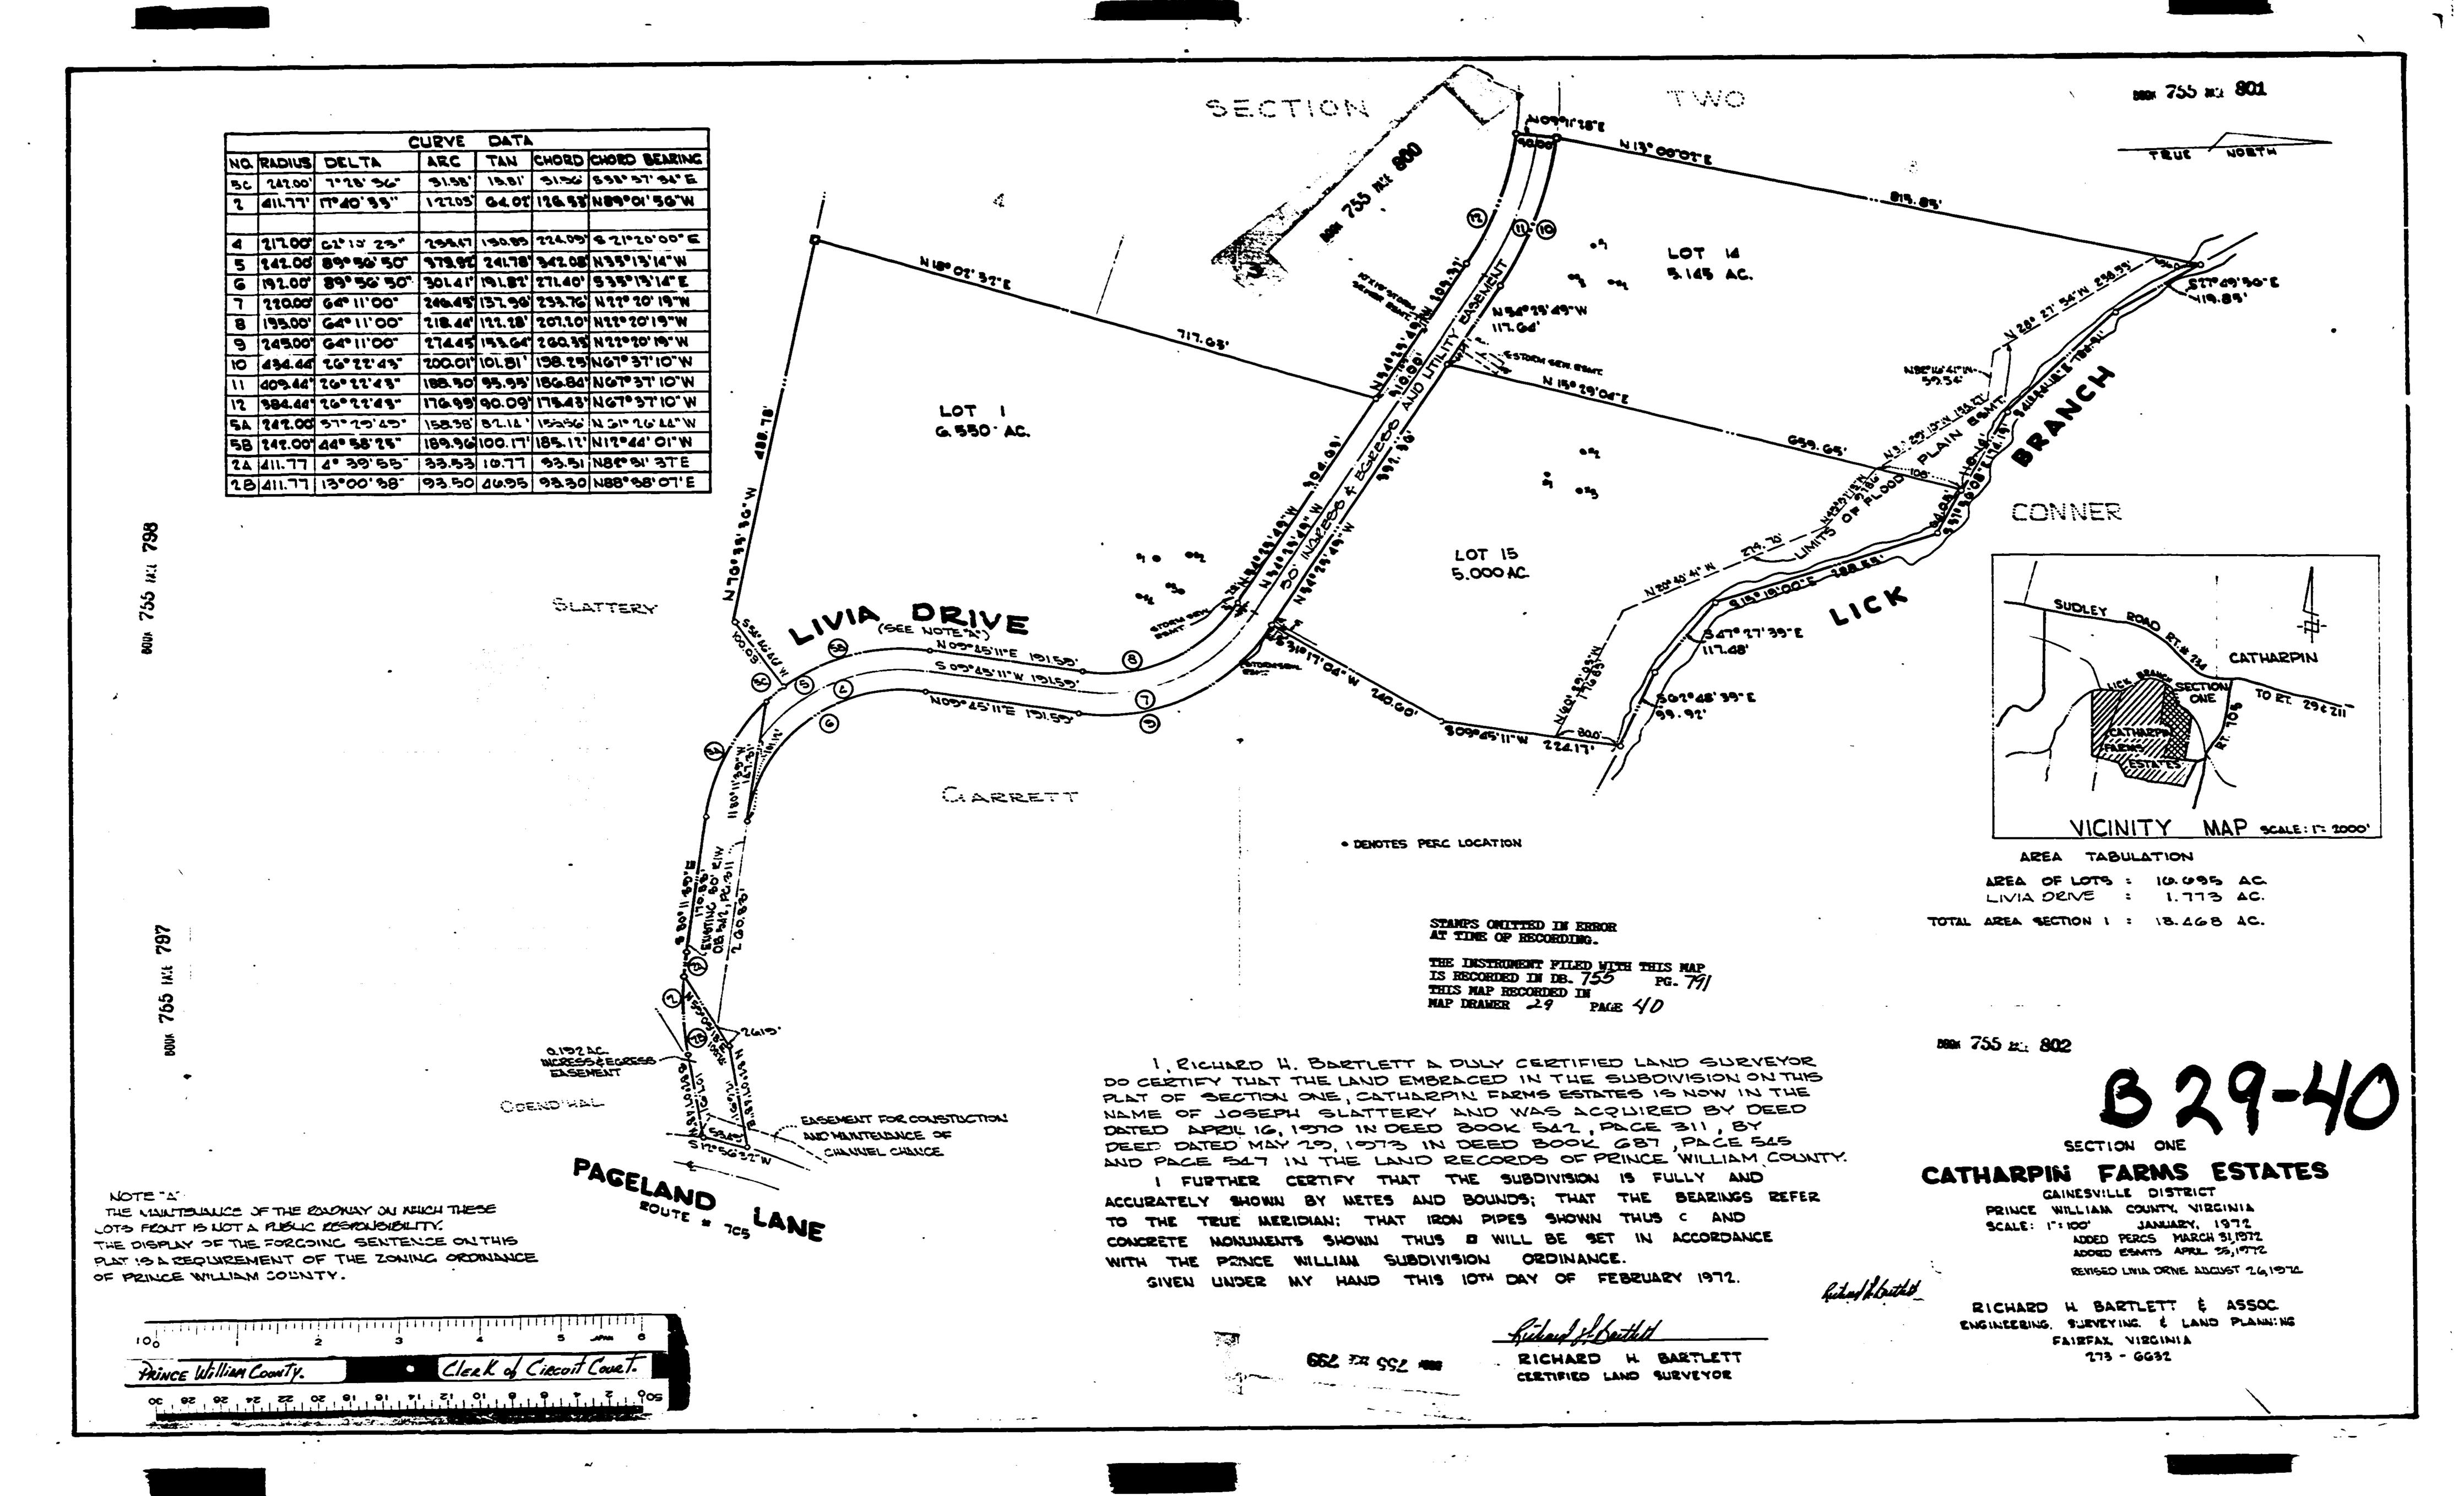

COUNTY ASSESSOR.

- 2. THE TOTAL PROJECT AREA IS APPROXIMATELY ±126.5723 ACRES.
- 3. THE PROPERTY BOUNDARIES DEPICTED ON THIS PLAN WERE OBTAINED FROM PRINCE WILLIAM COUNTY GIS DATA. ADDITIONAL PROPERTY INFORMATION, INCLUDING DEEDS AND PLATS OF RECORD, HAS BEEN SUBMITTED WITH THIS APPLICATION.
- 4. NO TITLE REPORT FURNISHED.
- 5. THE APPLICANTS ARE REQUESTING THE RE-DESIGNATION OF THE SUBJECT PROPERTIES FROM THE AE, AGRICULTURAL OR ESTATE LONG RANGE LAND USE CATEGORY. SEE SHEET C500 AND THE SUBMITTED NARRATIVE FOR ADDITIONAL INFORMATION. IT IS THE APPLICANTS' INTENTION AT A FUTURE DATE TO SUBMIT REZONING APPLICATIONS TO REZONE THE SUBJECT PROPERTIES TO THE PBD (PLANNED BUSINESS) DISTRICT. THE APPLICANT FURTHER REQUESTS THAT THE APPLICATION PARCELS BE DESIGNATED AS TRANSECT T-3.













|     |        | CURY         | Æ      | D       | ATA   | <del></del>     |
|-----|--------|--------------|--------|---------|-------|-----------------|
| 110 | RADIOS | DELTA        | ARC    | THEOREM | CHOSO | CHORD BEARING   |
|     | 384.44 | SP. SS. 42.  | 176.33 | 20.00   |       | 3 03.21.10.E    |
|     | 494.44 | 03, 10, 20,  | 45.05  |         |       | 2 85 41 85 M    |
| 3   | 434.44 | P.S. 21, 58. | 41660  |         |       | 3 67 45 WN      |
| 4   | 409.44 | 78.46.03.    | 36238  |         |       | 9 9746 W N      |
| 5   | 384.44 | 18,40,03.    | 328 31 |         |       | 3 9345 WK       |
| 9   | 494.64 | 100 37 41    | 80.97  | 40,41   |       | 51044 BN        |
|     | 131.80 | 18,48,34     | 63.01  | 3170    |       | 2 53.43.25M     |
| 8   | 216.80 | 18.48.54