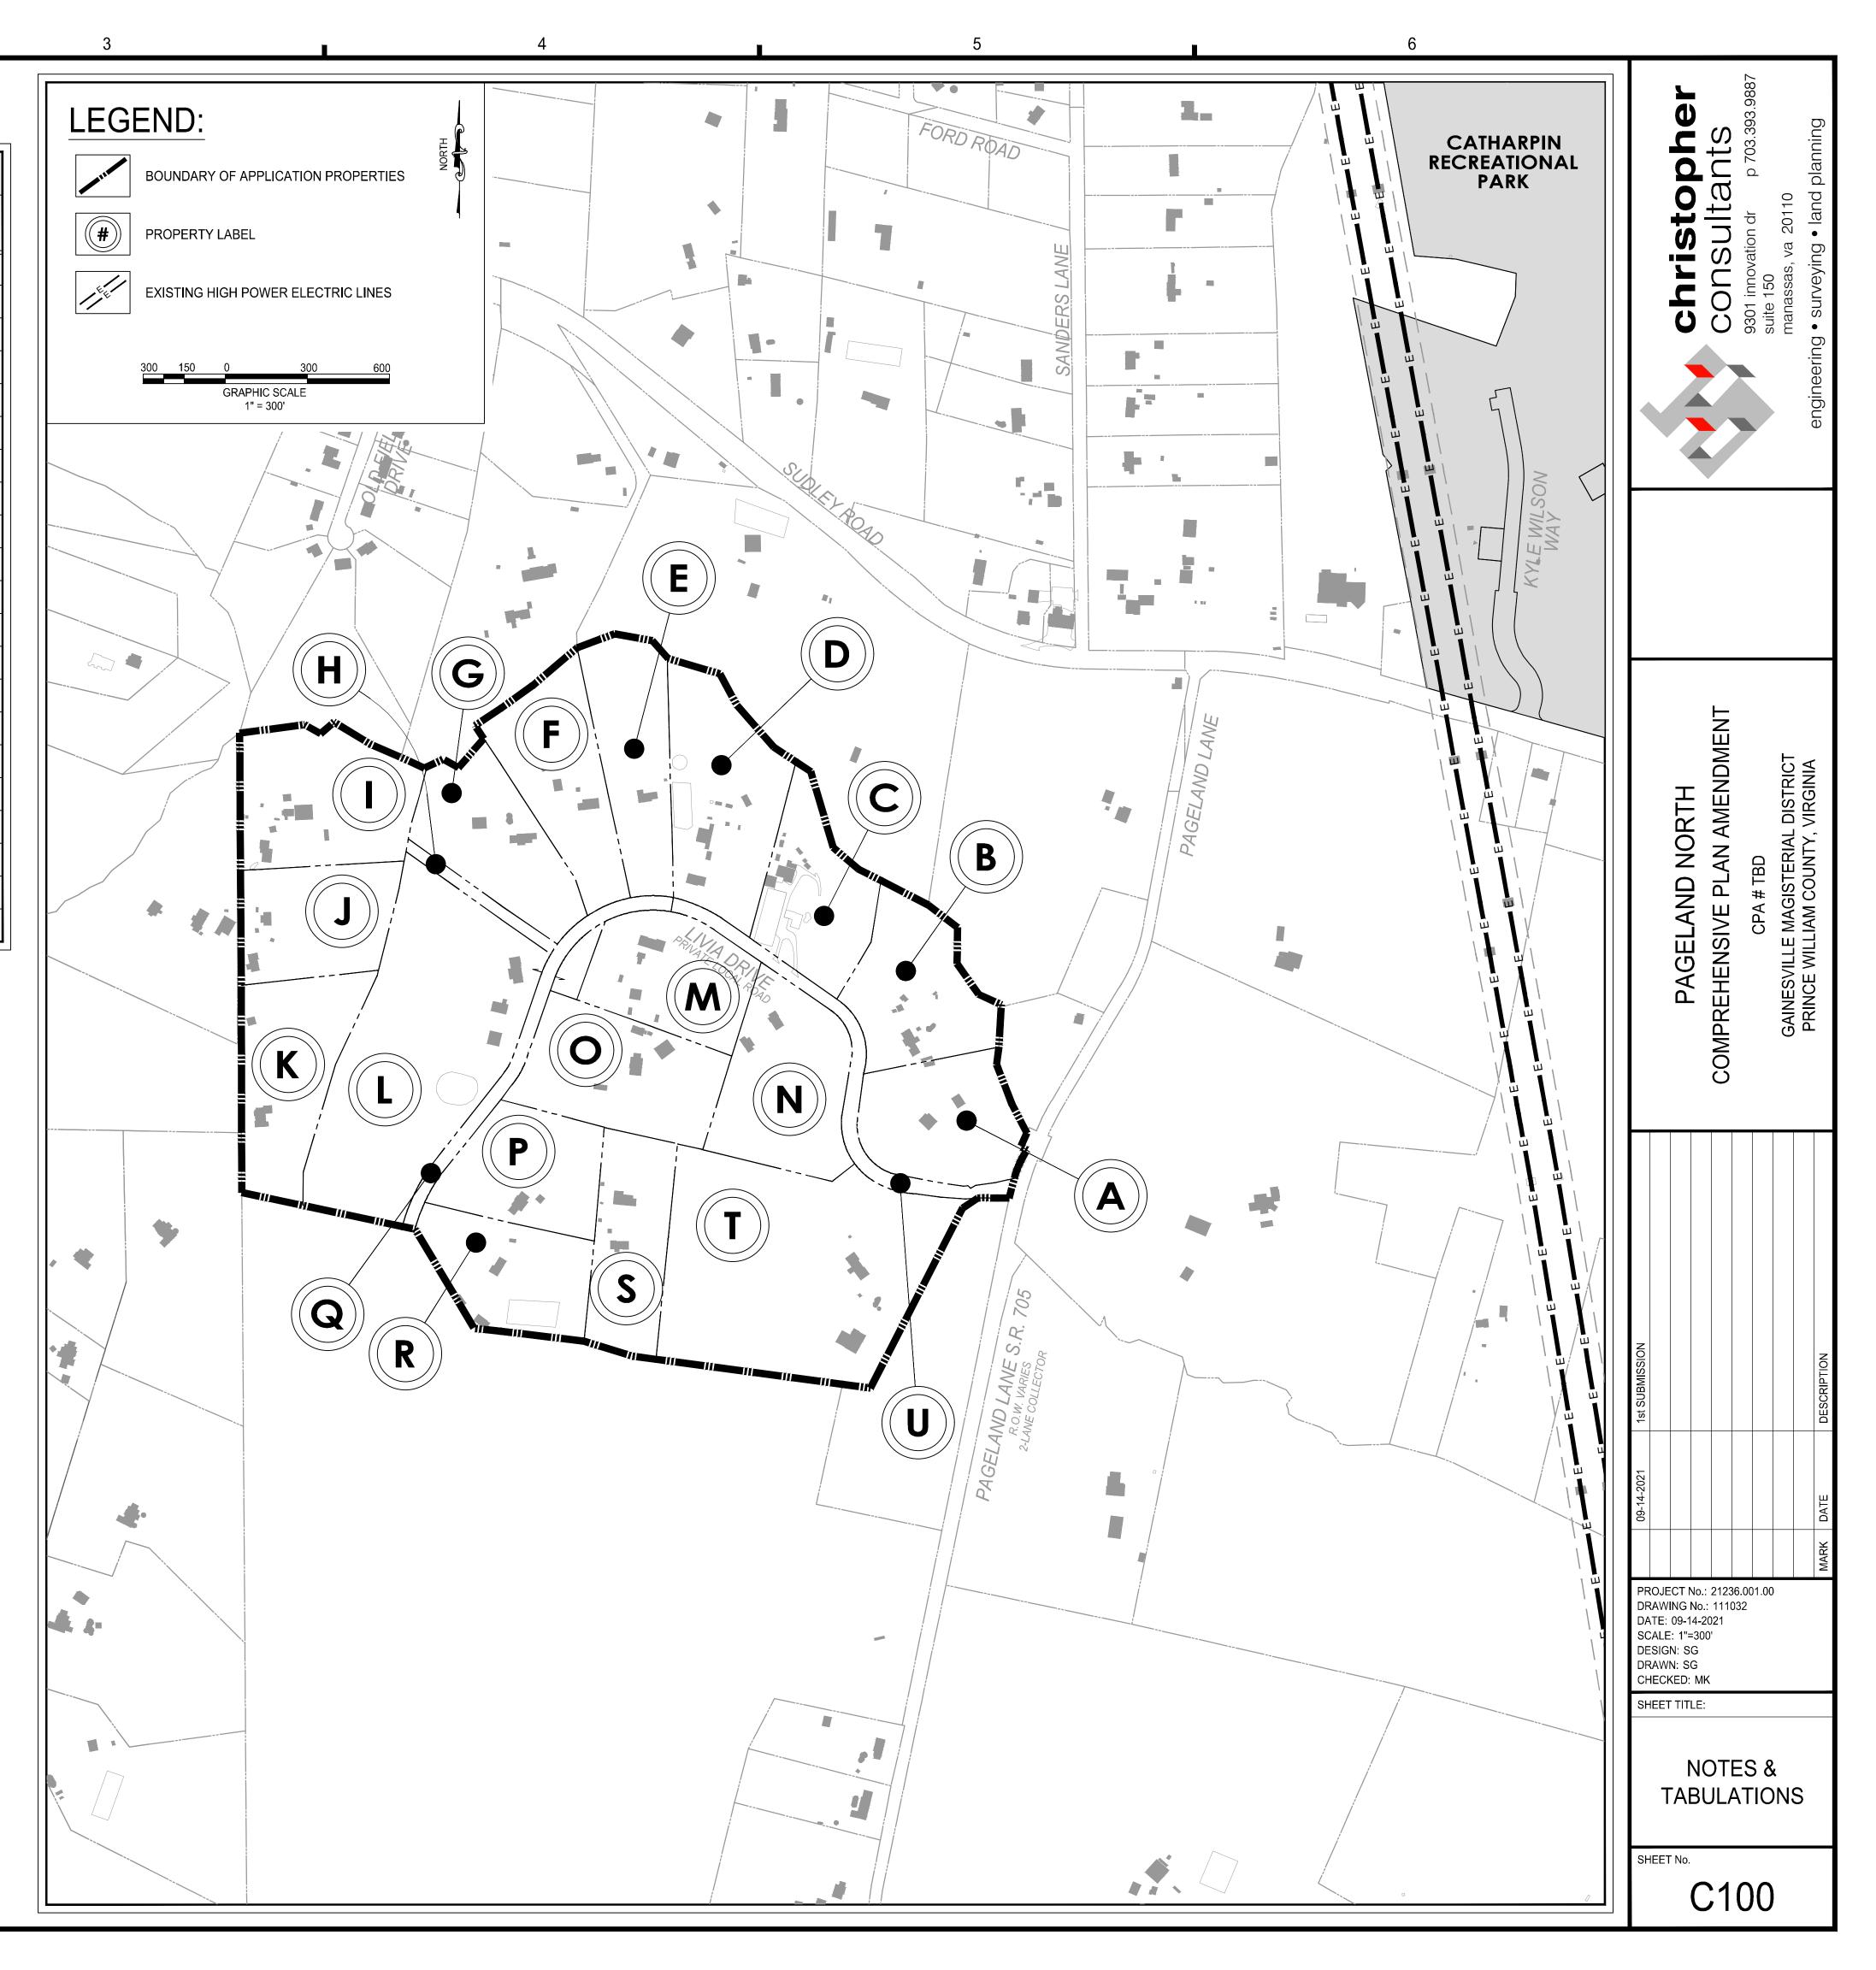

CE WILLIAM COUNTY ASSESSOR.

- 2. THE TOTAL PROJECT AREA IS APPROXIMATELY ±126.5723 ACRES.
- 3. THE PROPERTY BOUNDARIES DEPICTED ON THIS PLAN WERE OBTAINED FROM PRINCE WILLIAM COUNTY GIS DATA. ADDITIONAL PROPERTY INFORMATION, INCLUDING DEEDS AND PLATS OF RECORD, HAS BEEN SUBMITTED WITH THIS APPLICATION.
- 4. NO TITLE REPORT FURNISHED.
- 5. THE APPLICANTS ARE REQUESTING THE RE-DESIGNATION OF THE SUBJECT PROPERTIES FROM THE AE, AGRICULTURAL OR ESTATE LONG RANGE LAND USE CATEGORY. SEE SHEET C500 AND THE SUBMITTED NARRATIVE FOR ADDITIONAL INFORMATION. IT IS THE APPLICANTS' INTENTION AT A FUTURE DATE TO SUBMIT REZONING APPLICATIONS TO REZONE THE SUBJECT PROPERTIES TO THE PBD (PLANNED BUSINESS) DISTRICT. THE APPLICANT FURTHER REQUESTS THAT THE APPLICATION PARCELS BE DESIGNATED AS TRANSECT T-3.



# COMPREHENSIVE PLAN MAP AMENDMENT CPA #: TBD

# PAGELAND NORTH

GAINESVILLE MAGISTERIAL DISTRICT PRINCE WILLIAM COUNTY, VIRGINIA



# VICINITY MAP SCALE: 1" = 2000'

|        | SHEET INDEX                                 |
|--------|---------------------------------------------|
| SHEET# | SHEET TITLE                                 |
| C000   | COVER SHEET                                 |
| C100   | NOTES & TABULATIONS                         |
| C200   | ENVIRONMENTAL CONDITIONS PLAN               |
| C300   | AERIAL PHOTO EXHIBIT                        |
| C400   | EXISTING & PROPOSED LONG RANGE LAND USE MAP |
| C500   | EXISTING & PROPOSED ZONING MAP              |

## APPLICANTS / PROPERTY OWNERS

BRANDAN & TERESA L. GEENE PETER K. & ROBYN L. CANDLAND KAREN S. & TIMOTHY KISSLER PA