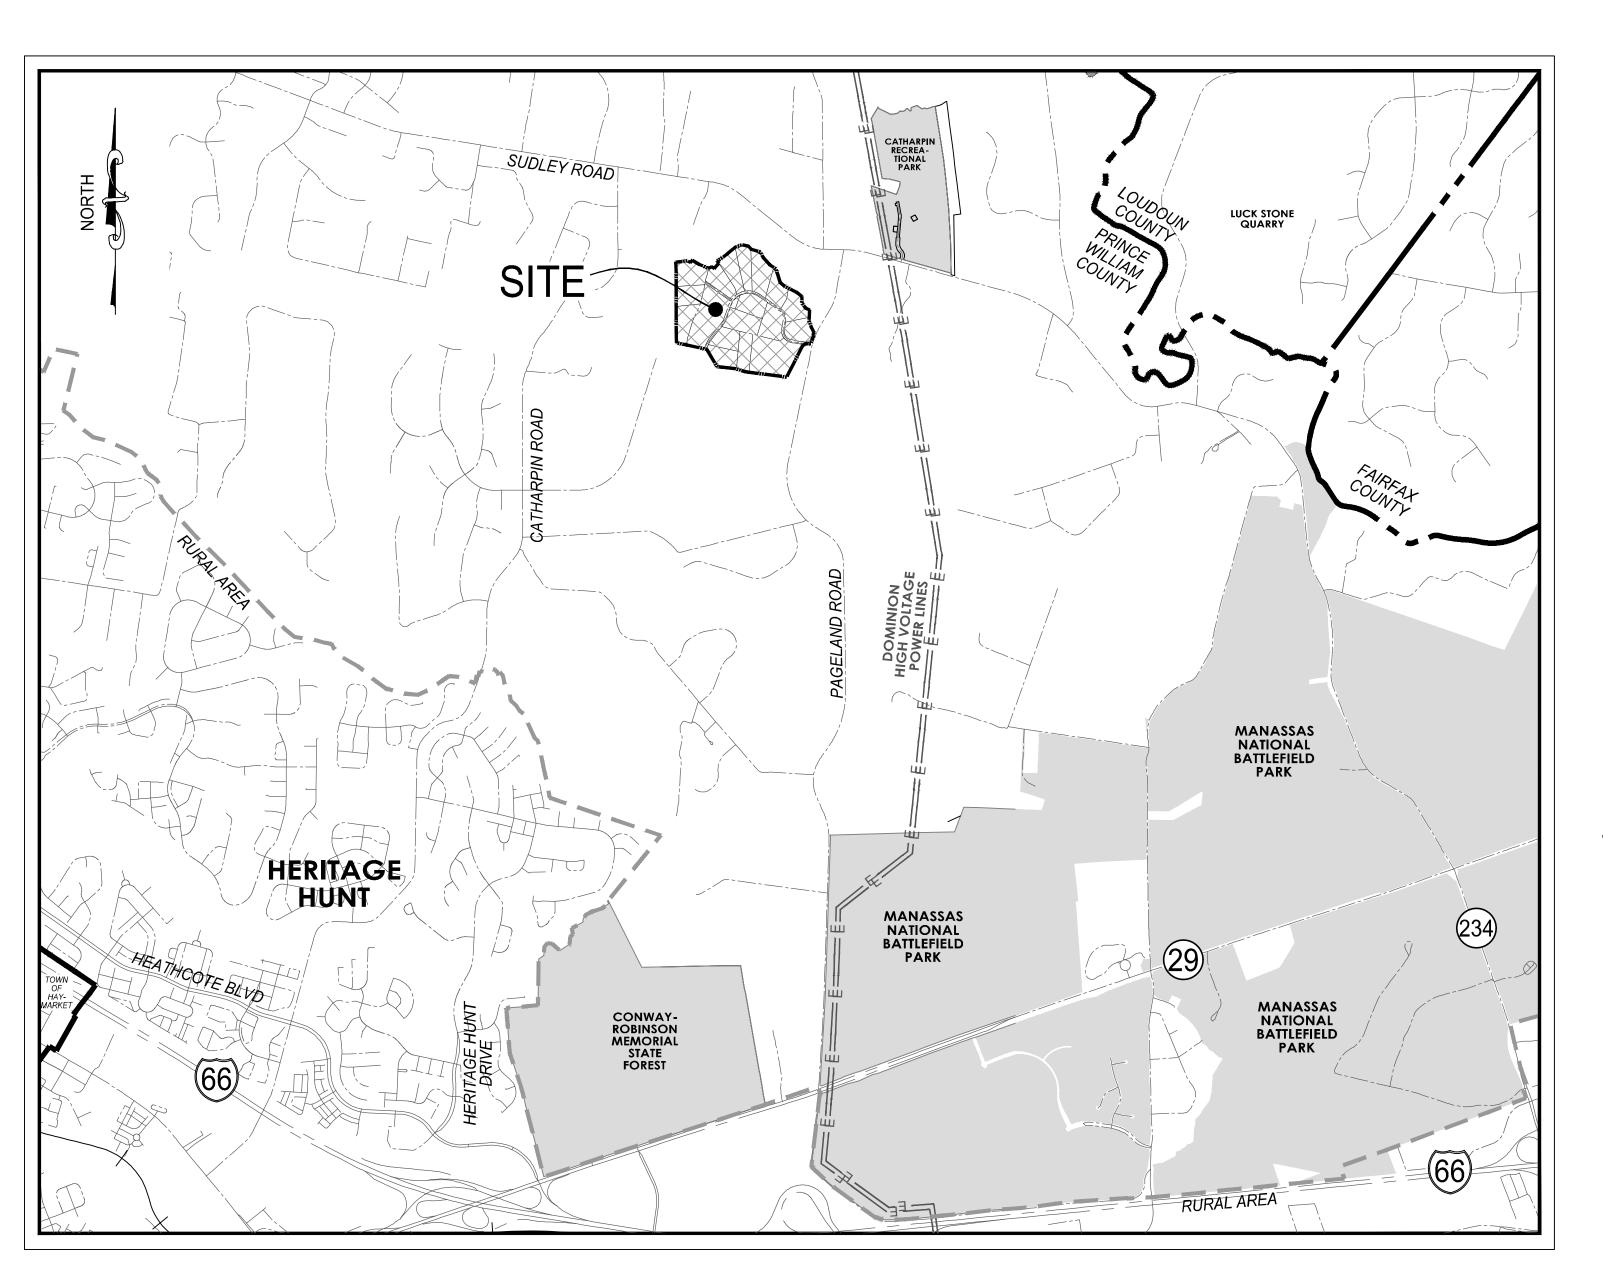

HIS PLAN WERE OBTAINED FROM PRINCE WILLIAM COUNTY GIS DATA. ADDITIONAL PROPERTY INFORMATION, INCLUDING DEEDS AND PLATS OF RECORD, HAS BEEN SUBMITTED WITH THIS APPLICATION.
- 4. NO TITLE REPORT FURNISHED.
- 5. THE APPLICANTS ARE REQUESTING THE RE-DESIGNATION OF THE SUBJECT PROPERTIES FROM THE AE, AGRICULTURAL OR ESTATE LONG RANGE LAND USE CATEGORY. SEE SHEET C500 AND THE SUBMITTED NARRATIVE FOR ADDITIONAL INFORMATION. IT IS THE APPLICANTS' INTENTION AT A FUTURE DATE TO SUBMIT REZONING APPLICATIONS TO REZONE THE SUBJECT PROPERTIES TO THE PBD (PLANNED BUSINESS) DISTRICT. THE APPLICANT FURTHER REQUESTS THAT THE APPLICATION PARCELS BE DESIGNATED AS TRANSECT T-3.



# COMPREHENSIVE PLAN MAP AMENDMENT CPA #: TBD

# PAGELAND NORTH

GAINESVILLE MAGISTERIAL DISTRICT PRINCE WILLIAM COUNTY, VIRGINIA



# VICINITY MAP SCALE: 1" = 2000'

|        | SHEET INDEX                                 |
|--------|---------------------------------------------|
| SHEET# | SHEET TITLE                                 |
| C000   | COVER SHEET                                 |
| C100   | NOTES & TABULATIONS                         |
| C200   | ENVIRONMENTAL CONDITIONS PLAN               |
| C300   | AERIAL PHOTO EXHIBIT                        |
| C400   | EXISTING & PROPOSED LONG RANGE LAND USE MAP |
| C500   | EXISTING & PROPOSED ZONING MAP              |

## APPLICANTS / PROPERTY OWNERS

BRANDAN & TERESA L. GEENE PETER K. & ROBYN L. CANDLAND KAREN S. & TIMOTHY KISSLER PAUL WHITNEY & KATHLEEN M. NORRIS FREDERICK F. LENNON & M. RODDEN EDWARD AUGUSTUS RALEY JR. JOHN P. & JESSICA LEIGH HARASEK CATHARPIN F