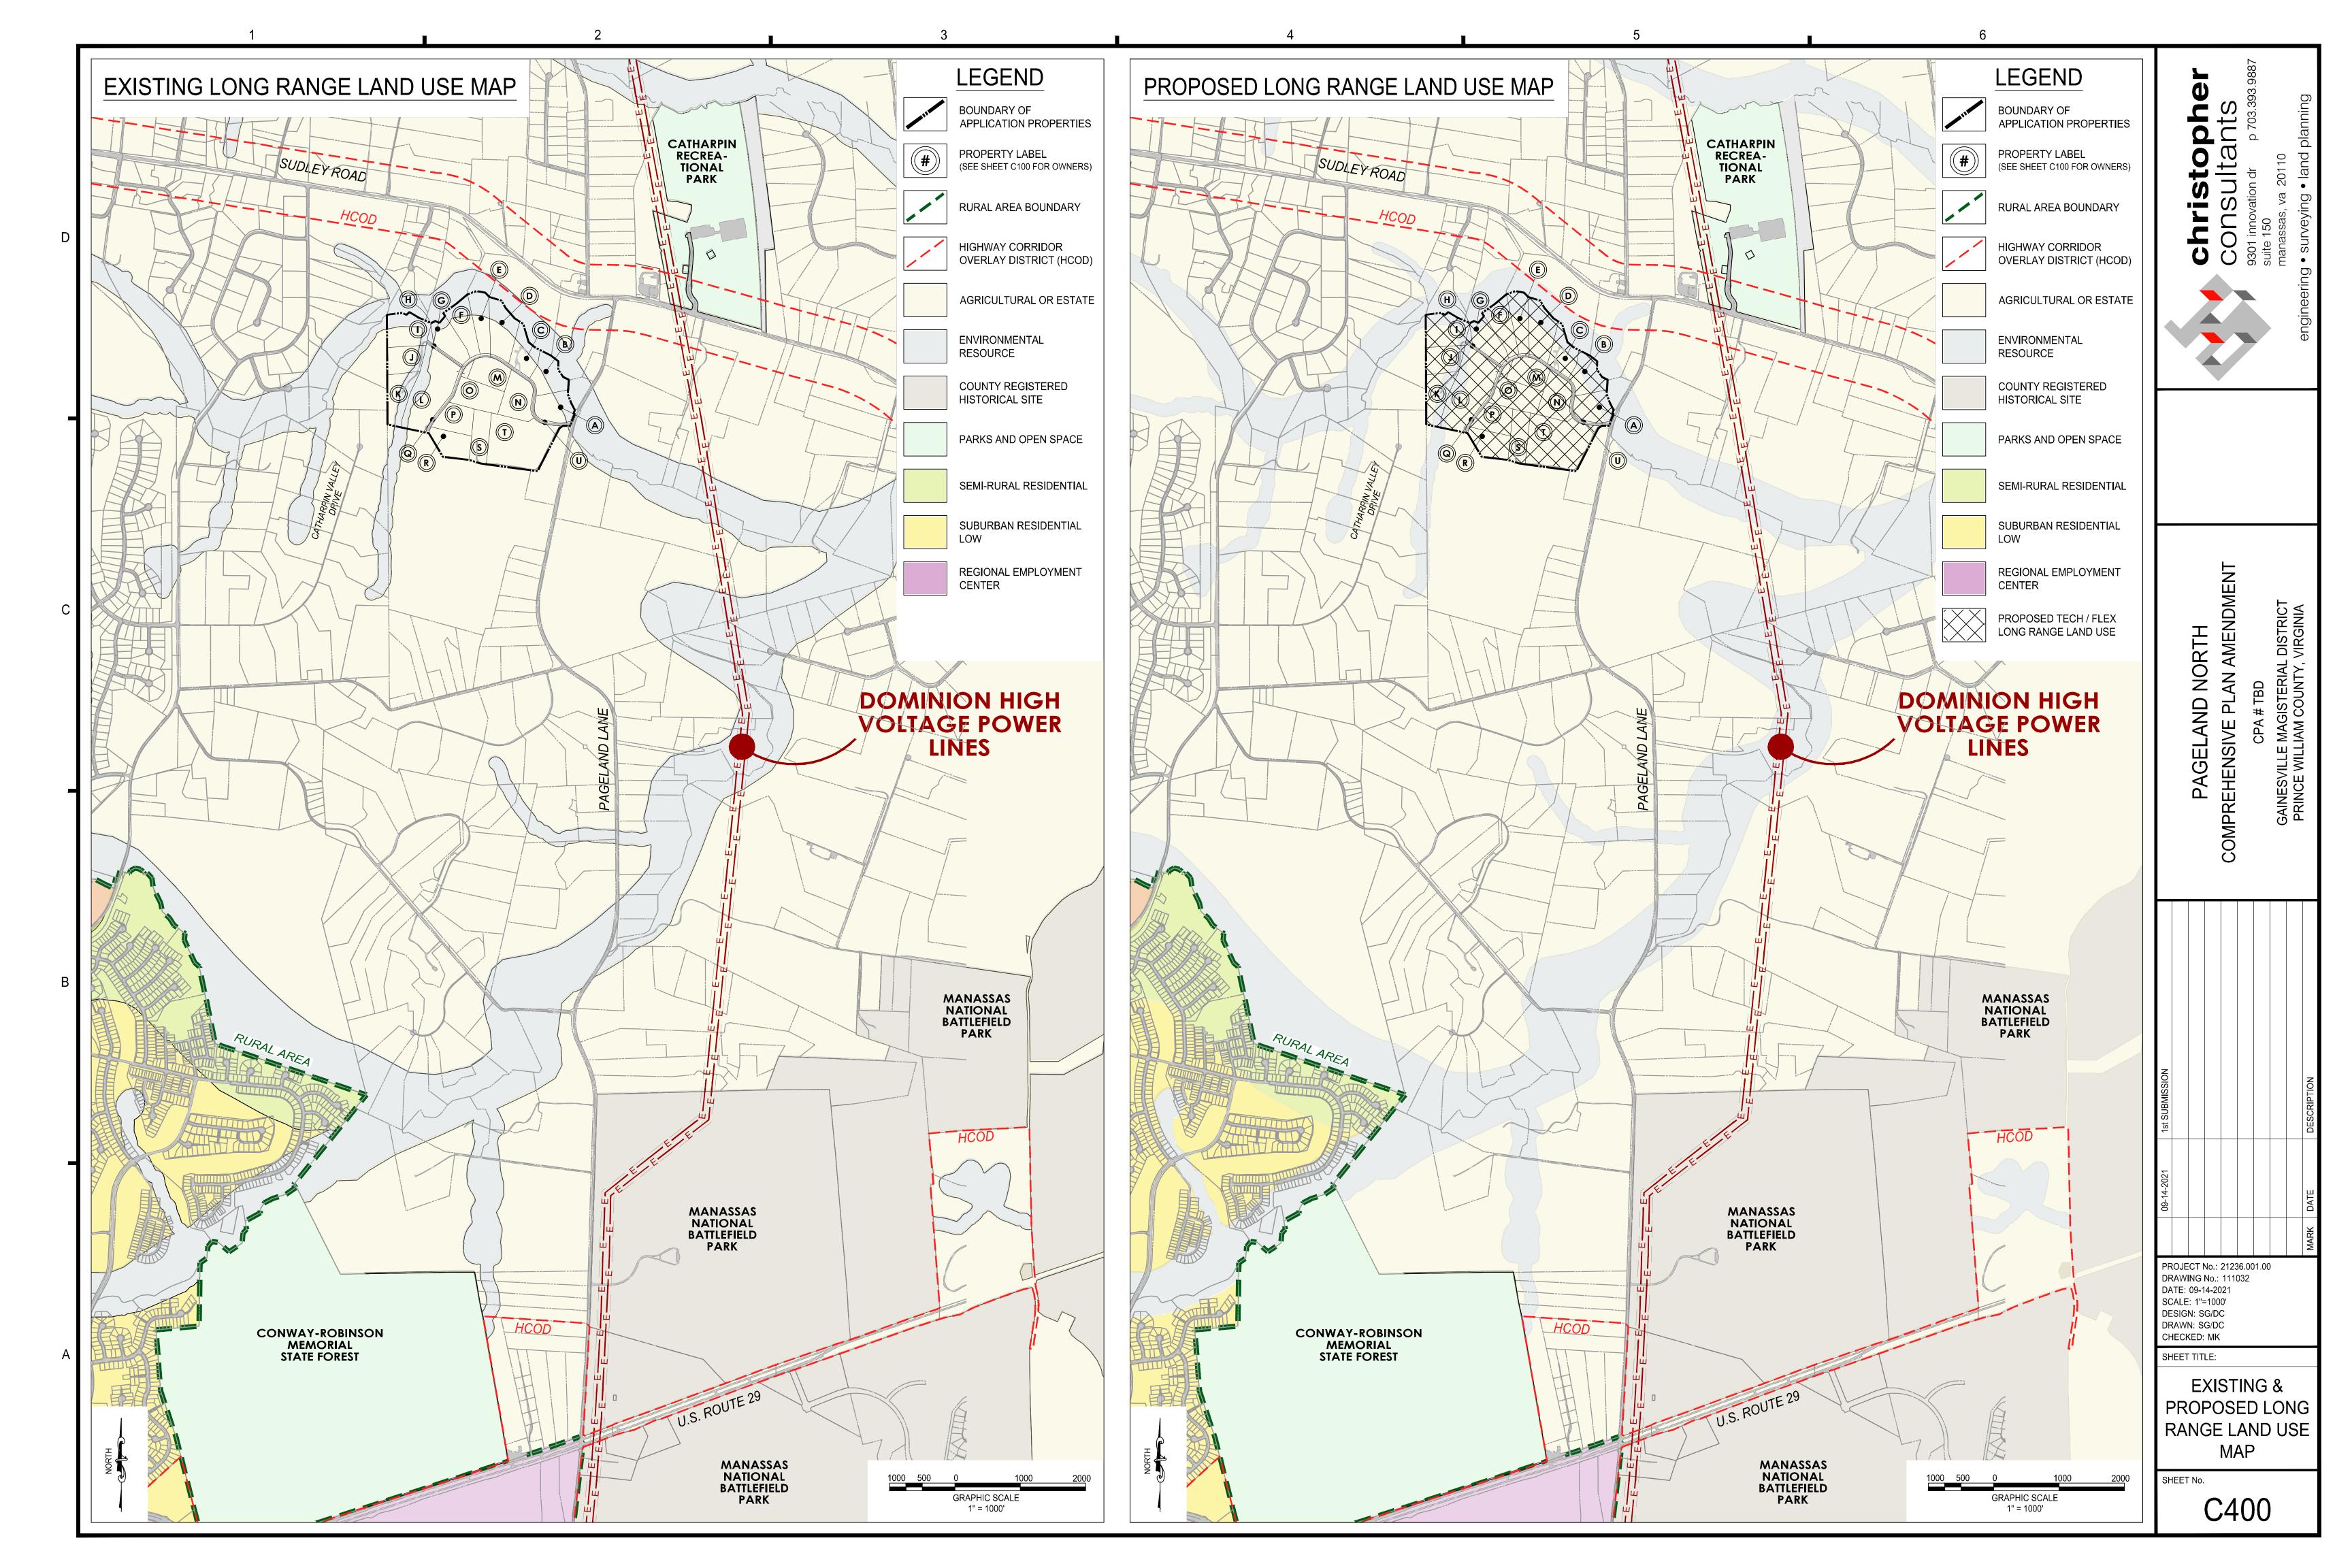

LIAM COUNTY ASSESSOR.

- 2. THE TOTAL PROJECT AREA IS APPROXIMATELY ±126.5723 ACRES.
- 3. THE PROPERTY BOUNDARIES DEPICTED ON THIS PLAN WERE OBTAINED FROM PRINCE WILLIAM COUNTY GIS DATA. ADDITIONAL PROPERTY INFORMATION, INCLUDING DEEDS AND PLATS OF RECORD, HAS BEEN SUBMITTED WITH THIS APPLICATION.
- 4. NO TITLE REPORT FURNISHED.
- 5. THE APPLICANTS ARE REQUESTING THE RE-DESIGNATION OF THE SUBJECT PROPERTIES FROM THE AE, AGRICULTURAL OR ESTATE LONG RANGE LAND USE CATEGORY. SEE SHEET C500 AND THE SUBMITTED NARRATIVE FOR ADDITIONAL INFORMATION. IT IS THE APPLICANTS' INTENTION AT A FUTURE DATE TO SUBMIT REZONING APPLICATIONS TO REZONE THE SUBJECT PROPERTIES TO THE PBD (PLANNED BUSINESS) DISTRICT. THE APPLICANT FURTHER REQUESTS THAT THE APPLICATION PARCELS BE DESIGNATED AS TRANSECT T-3.













|     |        | CURY         | Æ      | D       | ATA   | <del></del>     |
|-----|--------|--------------|--------|---------|-------|-----------------|
| 110 | RADIOS | DELTA        | ARC    | THEOREM | CHOSO | CHORD BEARING   |
|     | 384.44 | SP. SS. 42.  | 176.33 | 20.00   |       | 3 03.21.10.E    |
|     | 494.44 | 03, 10, 20,  | 45.05  |         |       | 2 85 41 85 M    |
| 3   | 434.44 | P.S. 21, 58. | 41660  |         |       | 3 67 45 WN      |
| 4   | 409.44 | 78.46.03.    | 36238  |         |       | 9 9746 W N      |
| 5   | 384.44 | 18,40,03.    | 328 31 |         |       | 3 9345 WK       |
| 9   | 494.64 | 100 37 41    | 80.97  | 40,41   |       | 51044 BN        |
|     | 131.80 | 18,48,34     | 63.01  | 3170    |       | 2 53.43.25M     |
| 8   | 216.80 | 18.48.5