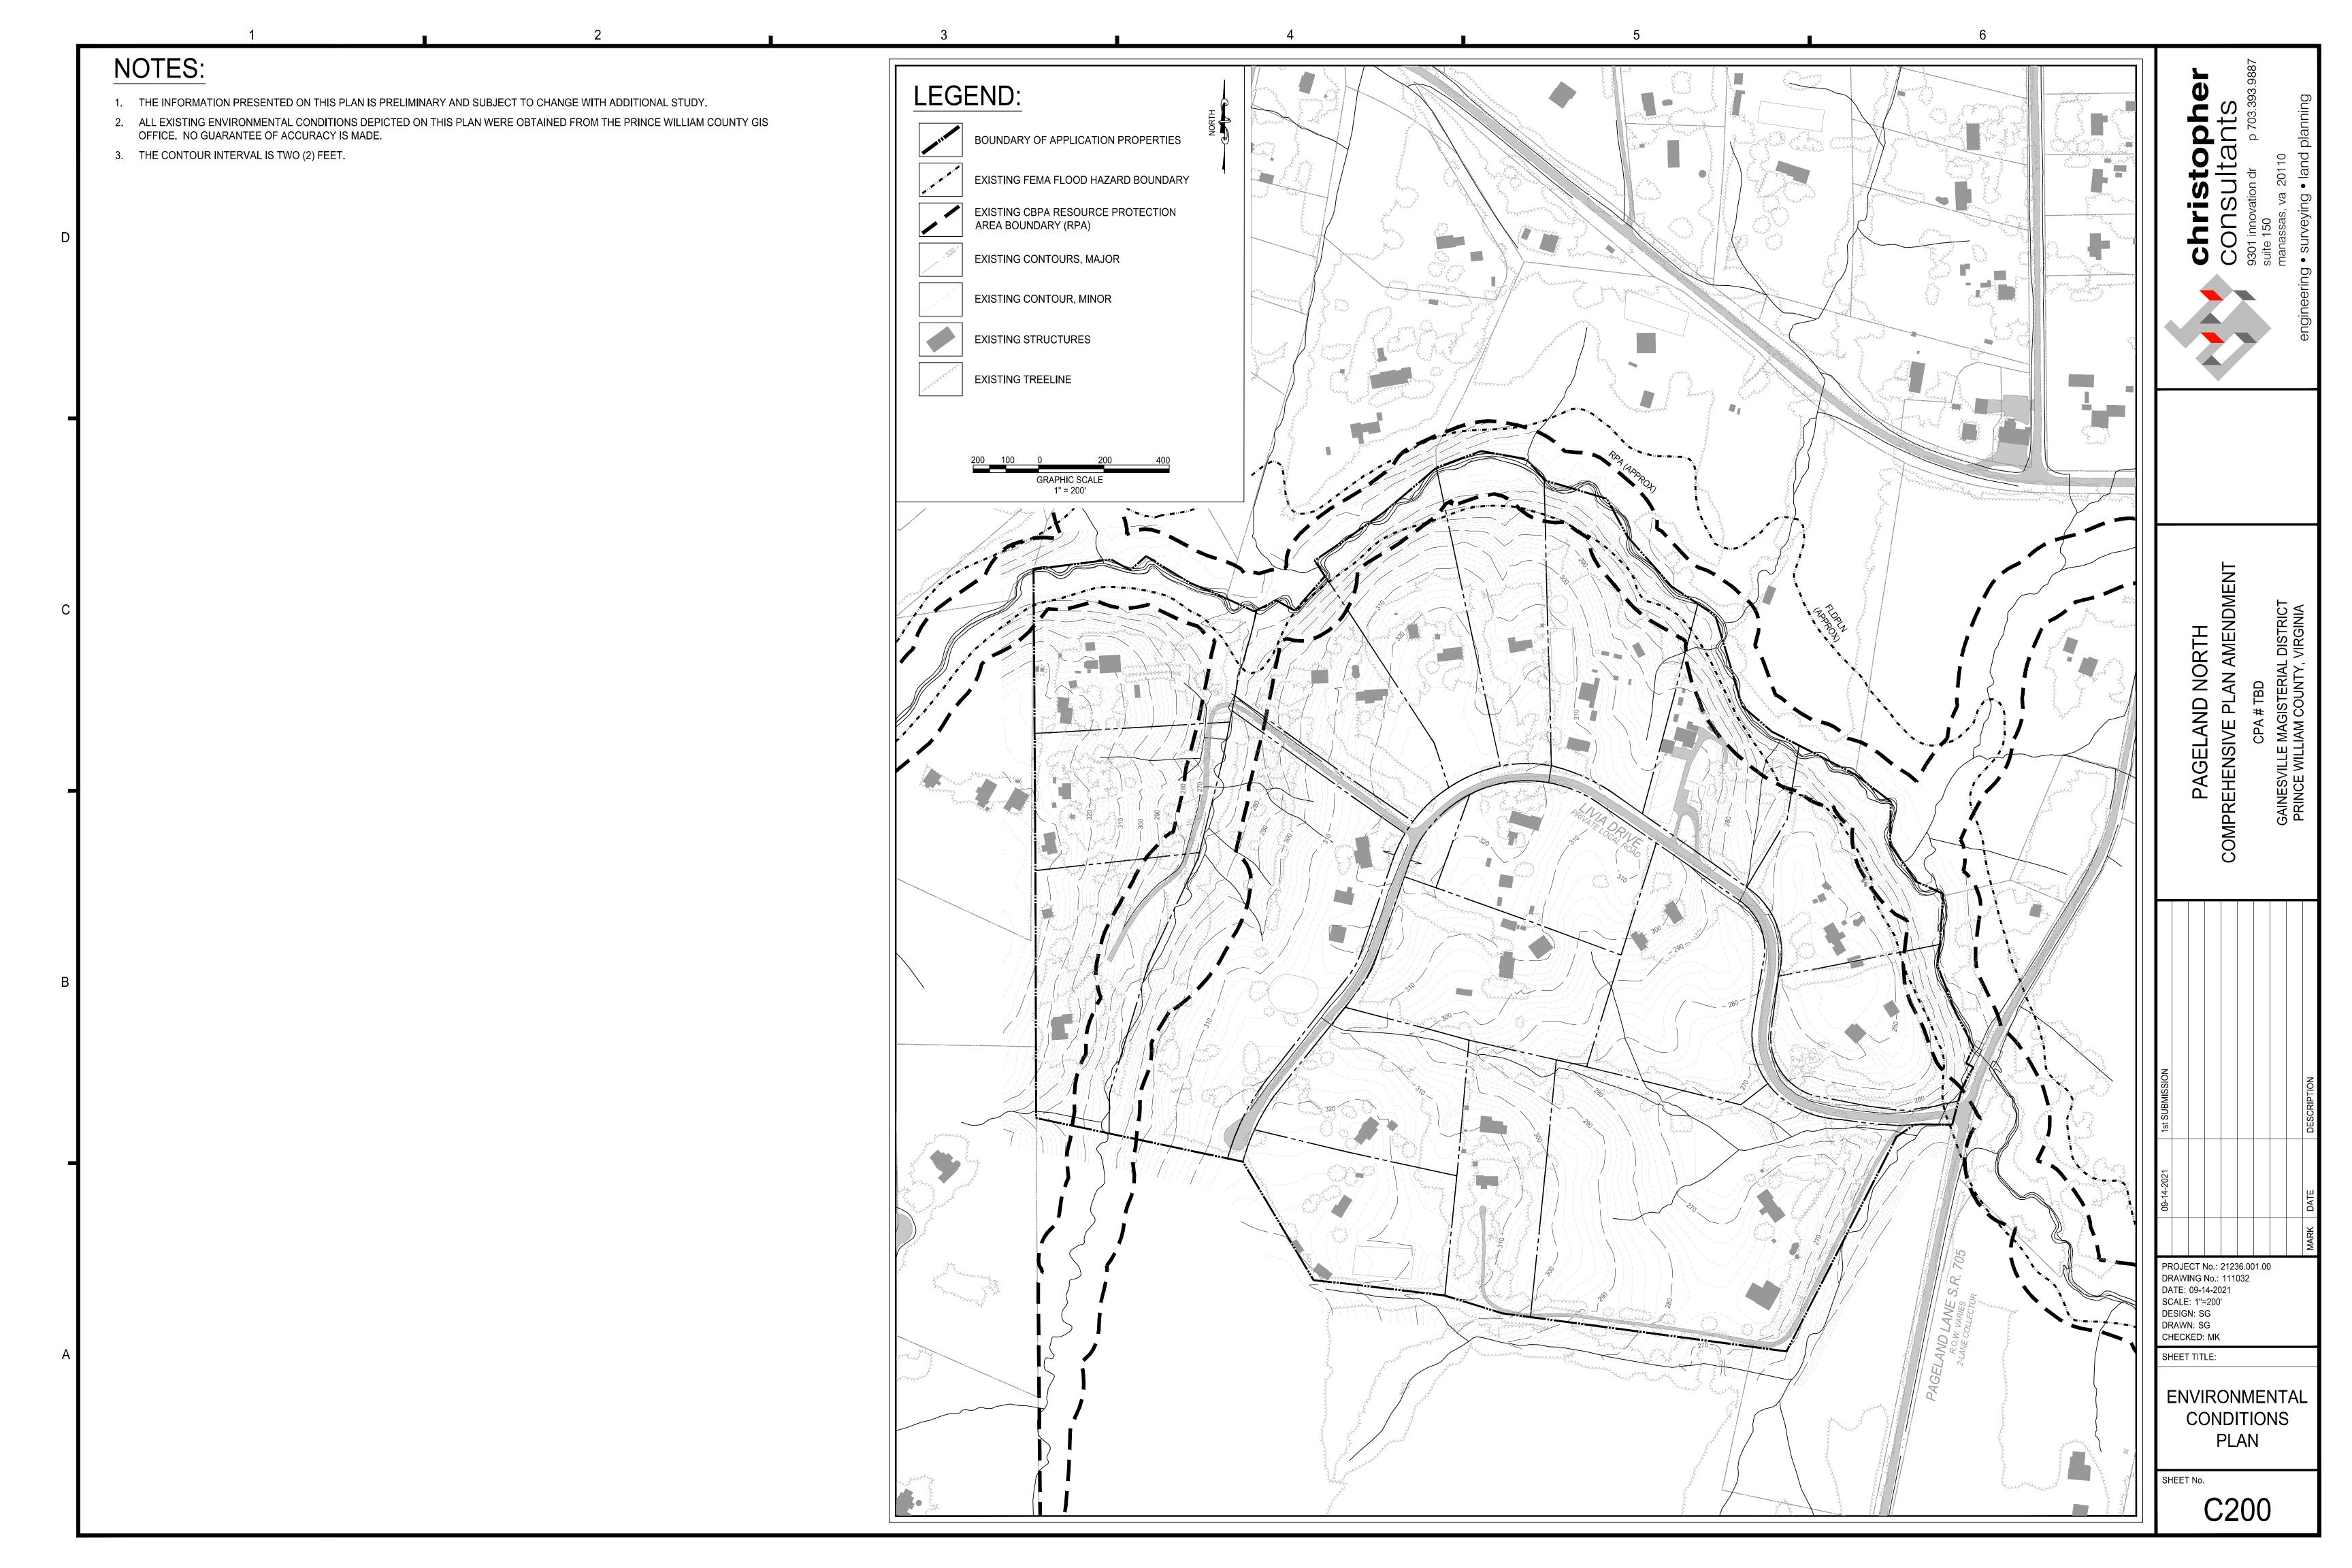

WILLIAM COUNTY ASSESSOR.

- 2. THE TOTAL PROJECT AREA IS APPROXIMATELY ±126.5723 ACRES.
- 3. THE PROPERTY BOUNDARIES DEPICTED ON THIS PLAN WERE OBTAINED FROM PRINCE WILLIAM COUNTY GIS DATA. ADDITIONAL PROPERTY INFORMATION, INCLUDING DEEDS AND PLATS OF RECORD, HAS BEEN SUBMITTED WITH THIS APPLICATION.
- 4. NO TITLE REPORT FURNISHED.
- 5. THE APPLICANTS ARE REQUESTING THE RE-DESIGNATION OF THE SUBJECT PROPERTIES FROM THE AE, AGRICULTURAL OR ESTATE LONG RANGE LAND USE CATEGORY. SEE SHEET C500 AND THE SUBMITTED NARRATIVE FOR ADDITIONAL INFORMATION. IT IS THE APPLICANTS' INTENTION AT A FUTURE DATE TO SUBMIT REZONING APPLICATIONS TO REZONE THE SUBJECT PROPERTIES TO THE PBD (PLANNED BUSINESS) DISTRICT. THE APPLICANT FURTHER REQUESTS THAT THE APPLICATION PARCELS BE DESIGNATED AS TRANSECT T-3.













|     |        | CURY         | Æ      | D       | ATA   | <del></del>     |
|-----|--------|--------------|--------|---------|-------|-----------------|
| 110 | RADIOS | DELTA        | ARC    | THEOREM | CHOSO | CHORD BEARING   |
|     | 384.44 | SP. SS. 42.  | 176.33 | 20.00   |       | 3 03.21.10.E    |
|     | 494.44 | 03, 10, 20,  | 45.05  |         |       | 2 85 41 85 M    |
| 3   | 434.44 | P.S. 21, 58. | 41660  |         |       | 3 67 45 WN      |
| 4   | 409.44 | 78.46.03.    | 36238  |         |       | 9 9746 W N      |
| 5   | 384.44 | 18,40,03.    | 328 31 |         |       | 3 9345 WK       |
| 9   | 494.64 | 100 37 41    | 80.97  | 40,41   |       | 51044 BN        |
|     | 131.80 | 18,48,34     | 63.01  | 3170    |       | 2 53.43.25M     |
| 8   | 216.80 | 18.