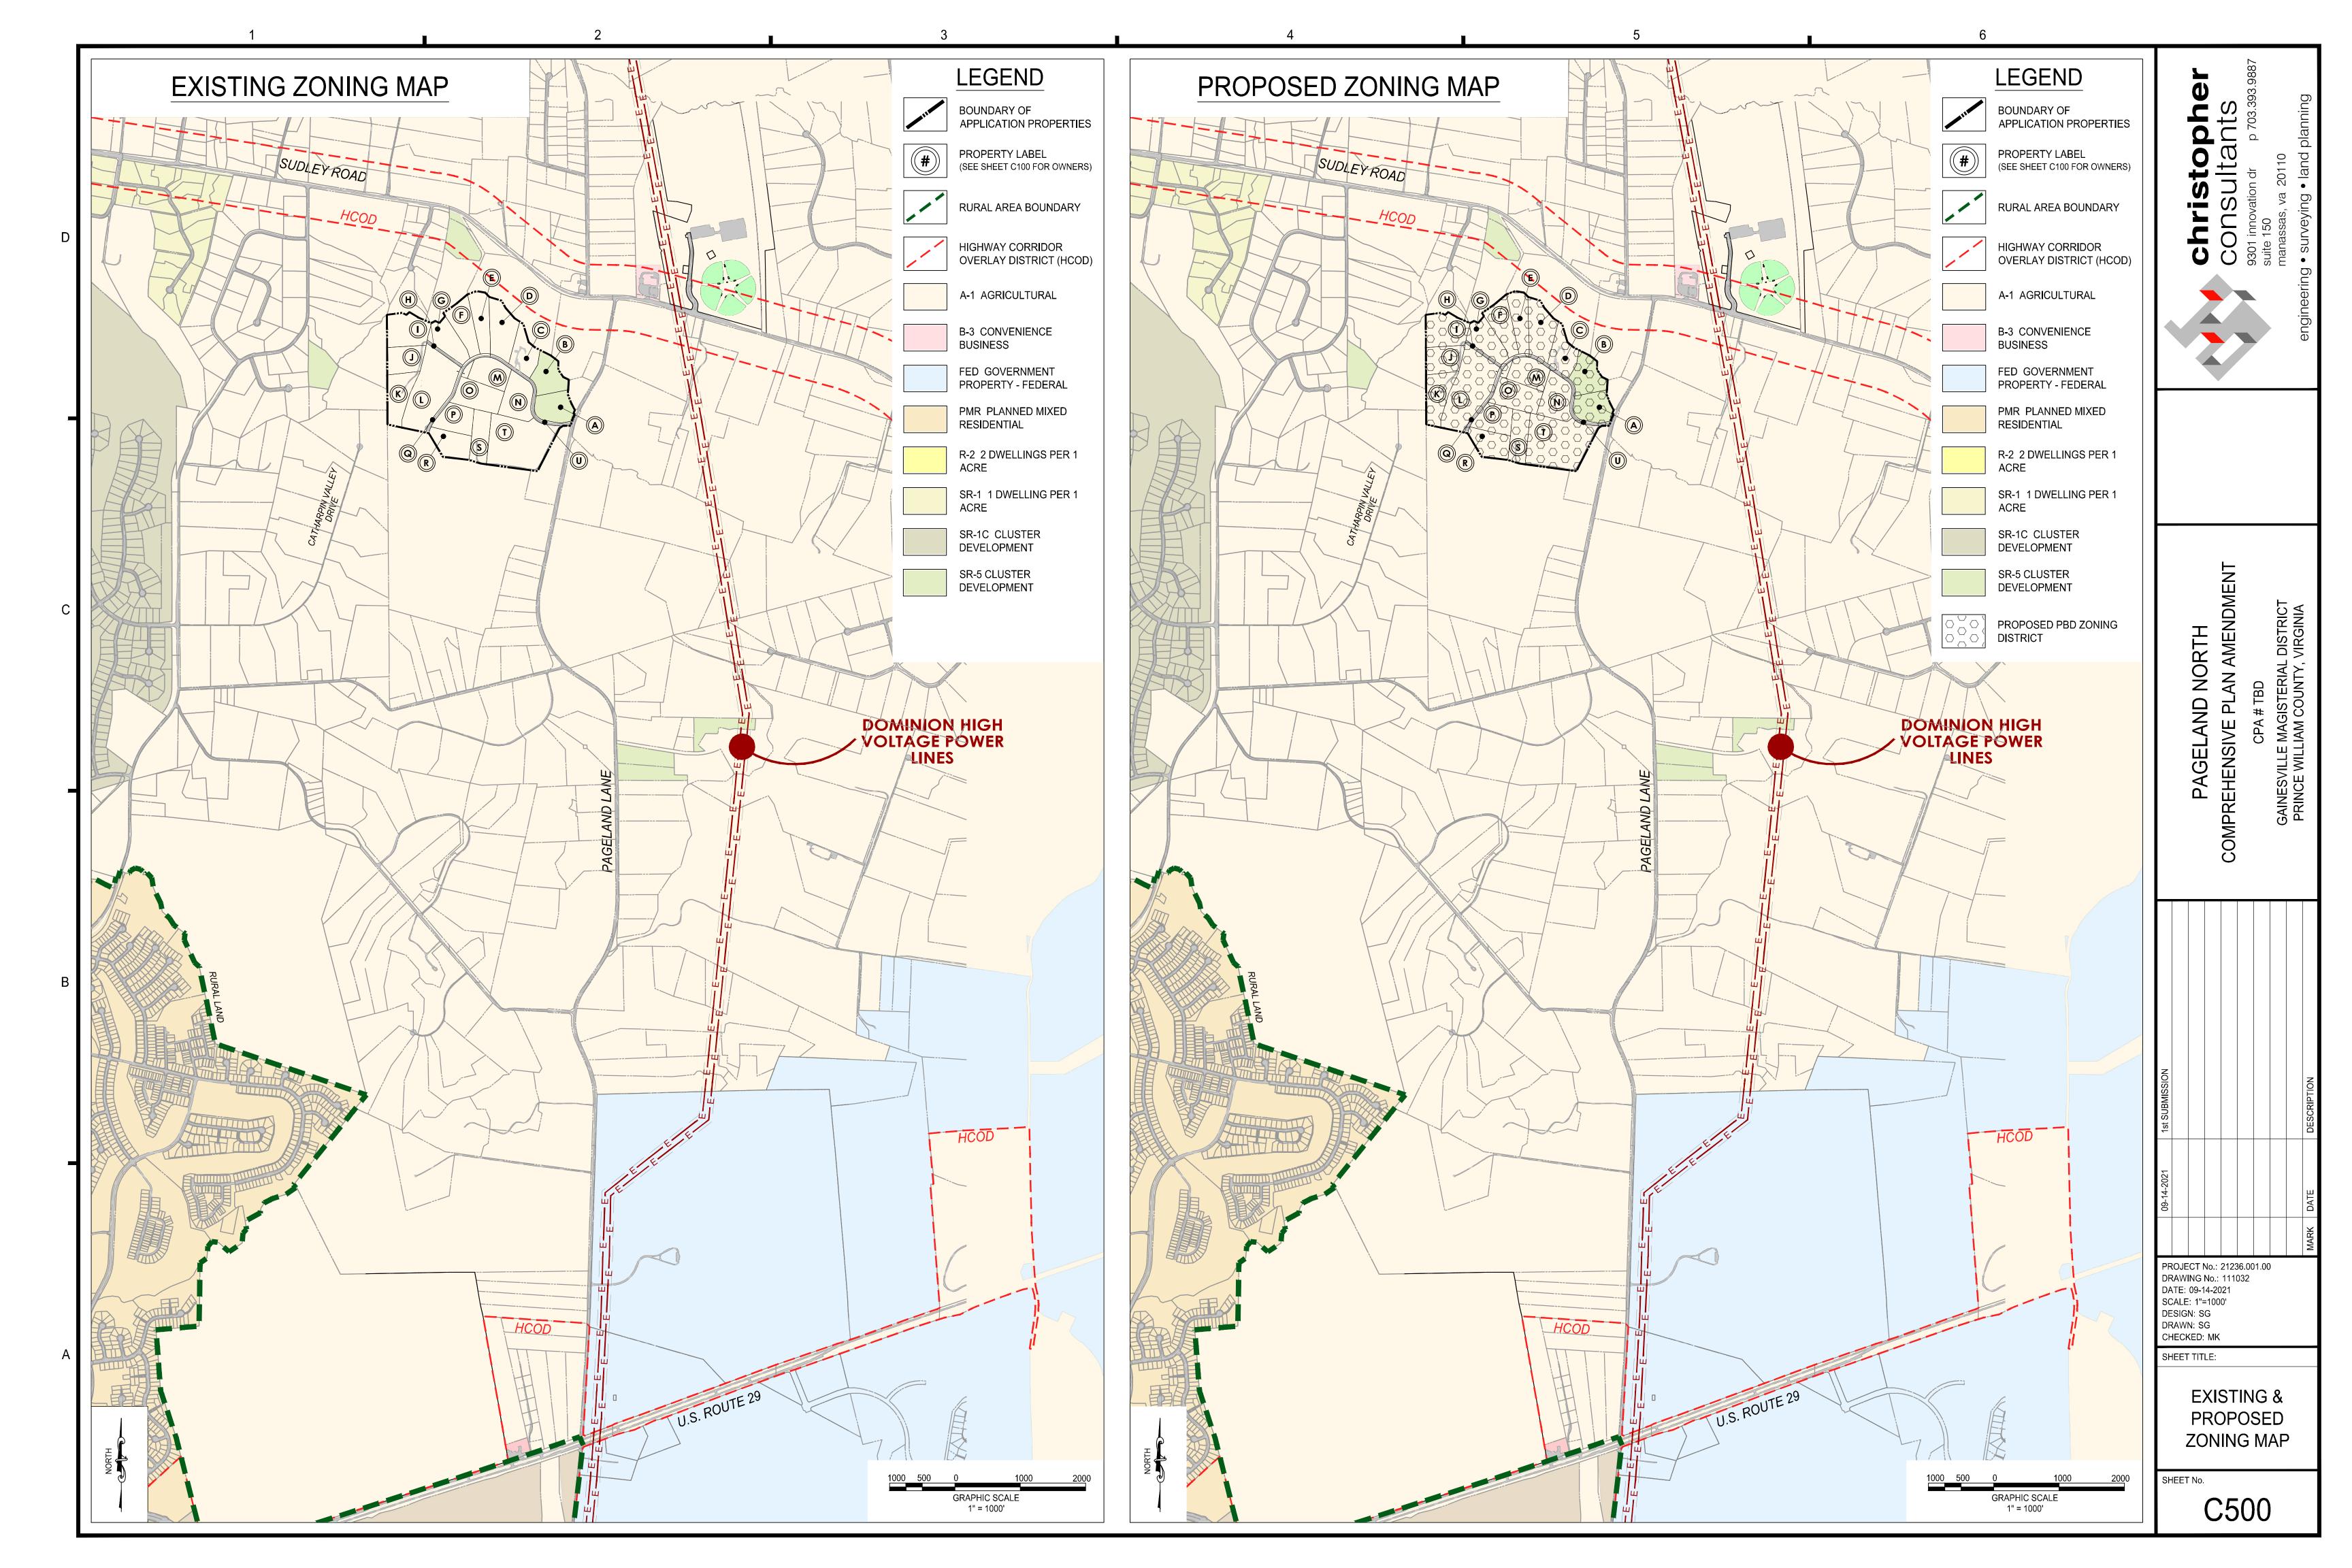

AM COUNTY ASSESSOR.

- 2. THE TOTAL PROJECT AREA IS APPROXIMATELY ±126.5723 ACRES.
- 3. THE PROPERTY BOUNDARIES DEPICTED ON THIS PLAN WERE OBTAINED FROM PRINCE WILLIAM COUNTY GIS DATA. ADDITIONAL PROPERTY INFORMATION, INCLUDING DEEDS AND PLATS OF RECORD, HAS BEEN SUBMITTED WITH THIS APPLICATION.
- 4. NO TITLE REPORT FURNISHED.
- 5. THE APPLICANTS ARE REQUESTING THE RE-DESIGNATION OF THE SUBJECT PROPERTIES FROM THE AE, AGRICULTURAL OR ESTATE LONG RANGE LAND USE CATEGORY. SEE SHEET C500 AND THE SUBMITTED NARRATIVE FOR ADDITIONAL INFORMATION. IT IS THE APPLICANTS' INTENTION AT A FUTURE DATE TO SUBMIT REZONING APPLICATIONS TO REZONE THE SUBJECT PROPERTIES TO THE PBD (PLANNED BUSINESS) DISTRICT. THE APPLICANT FURTHER REQUESTS THAT THE APPLICATION PARCELS BE DESIGNATED AS TRANSECT T-3.













|     |        | CURY         | Æ      | D       | ATA   | <del></del>     |
|-----|--------|--------------|--------|---------|-------|-----------------|
| 110 | RADIOS | DELTA        | ARC    | THEOREM | CHOSO | CHORD BEARING   |
|     | 384.44 | SP. SS. 42.  | 176.33 | 20.00   |       | 3 03.21.10.E    |
|     | 494.44 | 03, 10, 20,  | 45.05  |         |       | 2 85 41 85 M    |
| 3   | 434.44 | P.S. 21, 58. | 41660  |         |       | 3 67 45 WN      |
| 4   | 409.44 | 78.46.03.    | 36238  |         |       | 9 9746 W N      |
| 5   | 384.44 | 18,40,03.    | 328 31 |         |       | 3 9345 WK       |
| 9   | 494.64 | 100 37 41    | 80.97  | 40,41   |       | 51044 BN        |
|     | 131.80 | 18,48,34     | 63.01  | 3170    |       | 2 53.43.25M     |
| 8   | 216.80 | 18.48.54