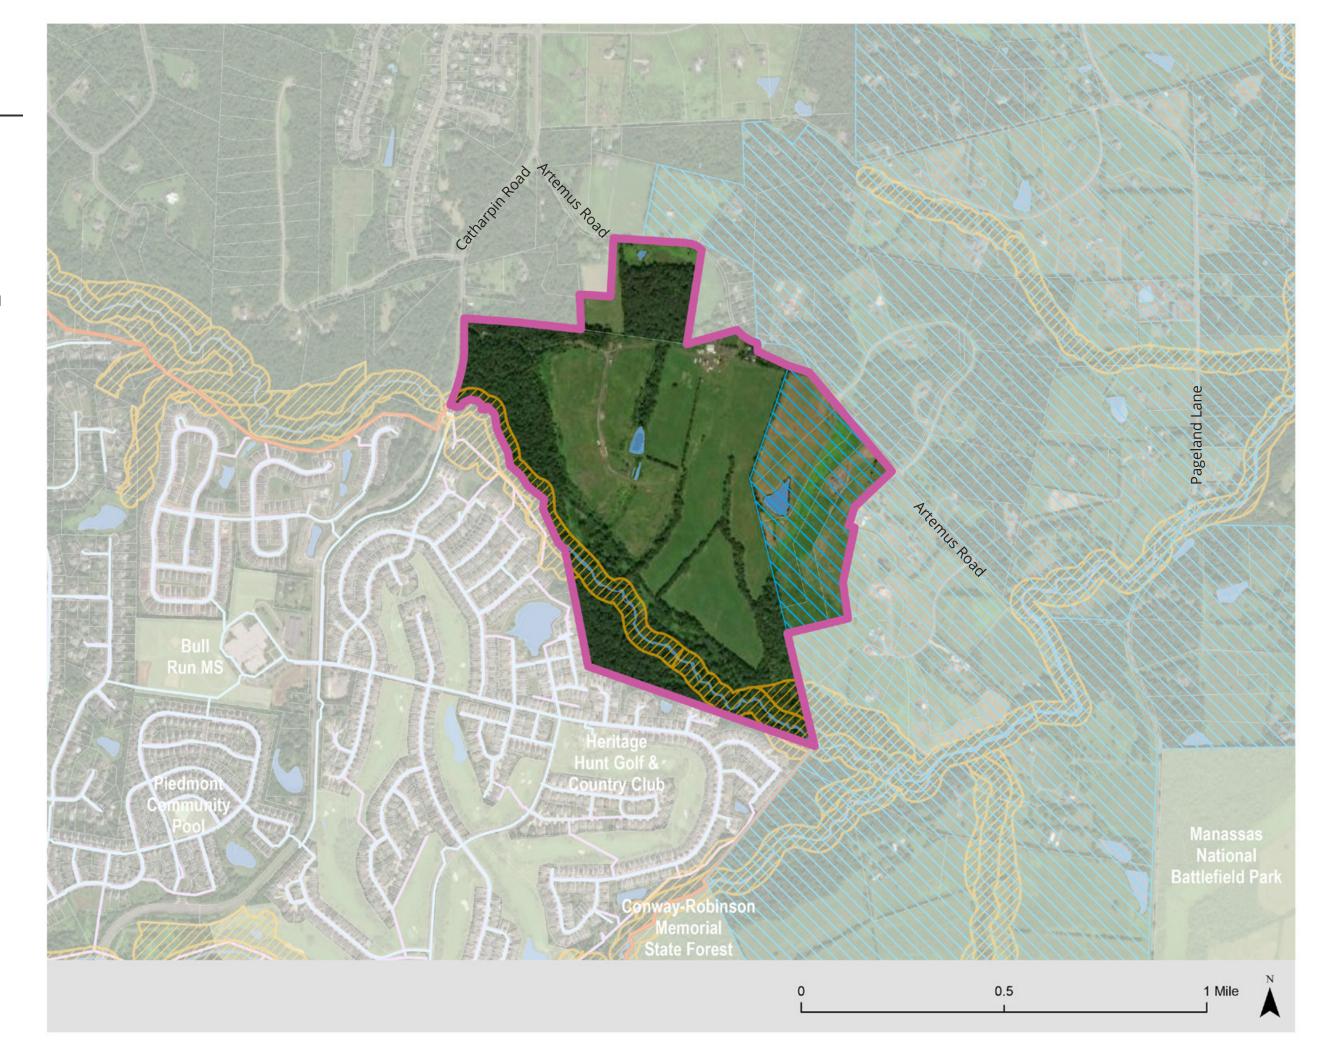

# BULL RUN EAST RES. CLUSTER

- Area abuts existing water and sewer infrastructure
- Area abuts rural area boundary
- Located adjacent to existing residential development
- Opportunity to pair residential cluster development with conservation of natural resources and open space

Digital Gateway CPA Boundary

Rural Area

Parcels

Rural Area Boundary

Resource Protection Areas

PWCSA Water Lines

PWCSA Sewer Lines

Hydrological Features