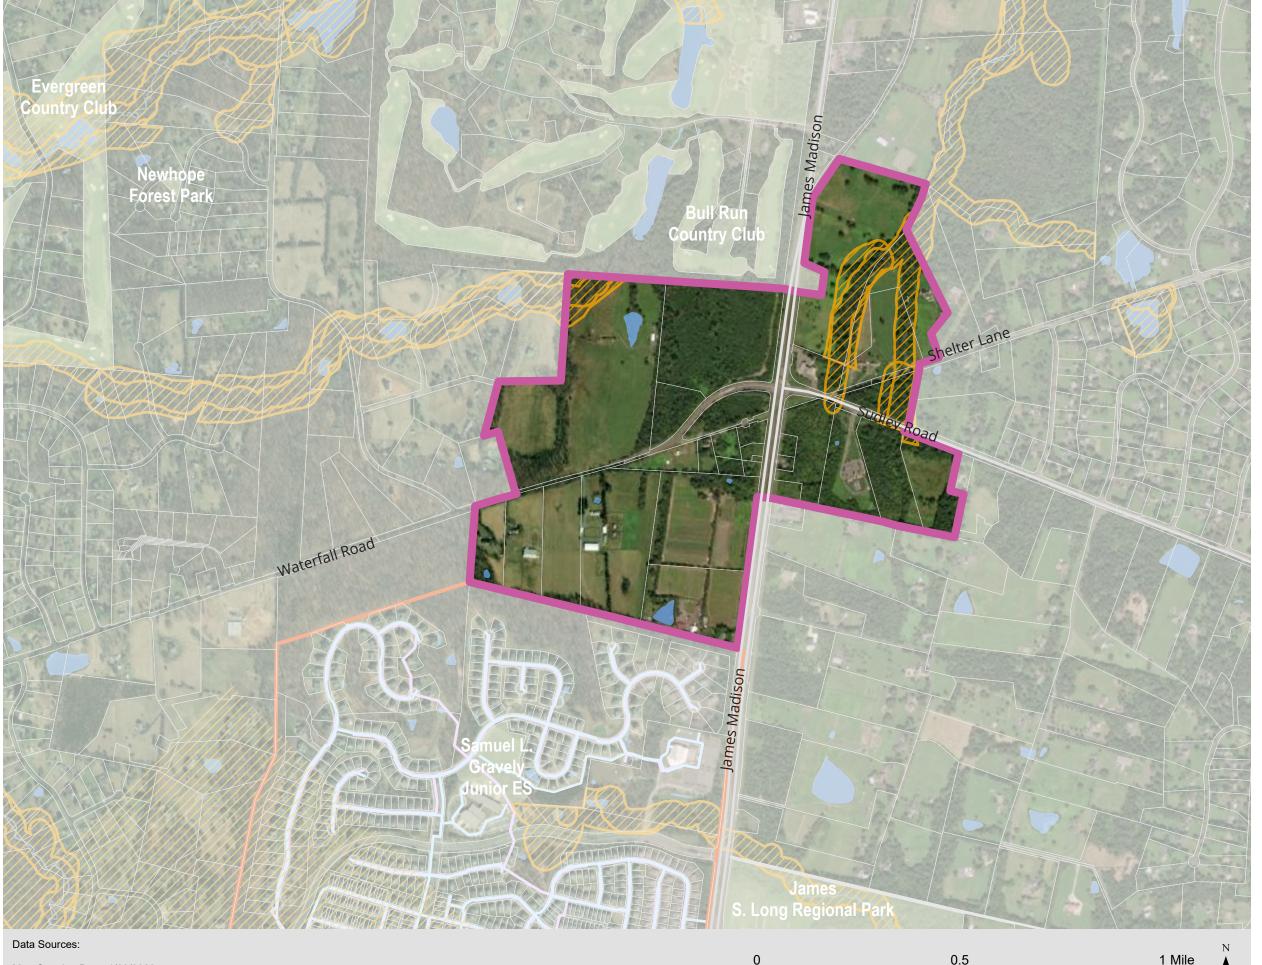

# BULL RUN EAST RES. CLUSTER

- Area abuts existing water and sewer infrastructure
- Area abuts rural area boundary
- Located adjacent to existing residential development
- Opportunity to pair residential cluster development with conservation of natural resources and open space

Digital Gateway CPA Boundary

Rural Area

Parcels

Rural Area Boundary

Resource Protection Areas

PWCSA Water Lines

PWCSA Sewer Lines

Hydrological Features