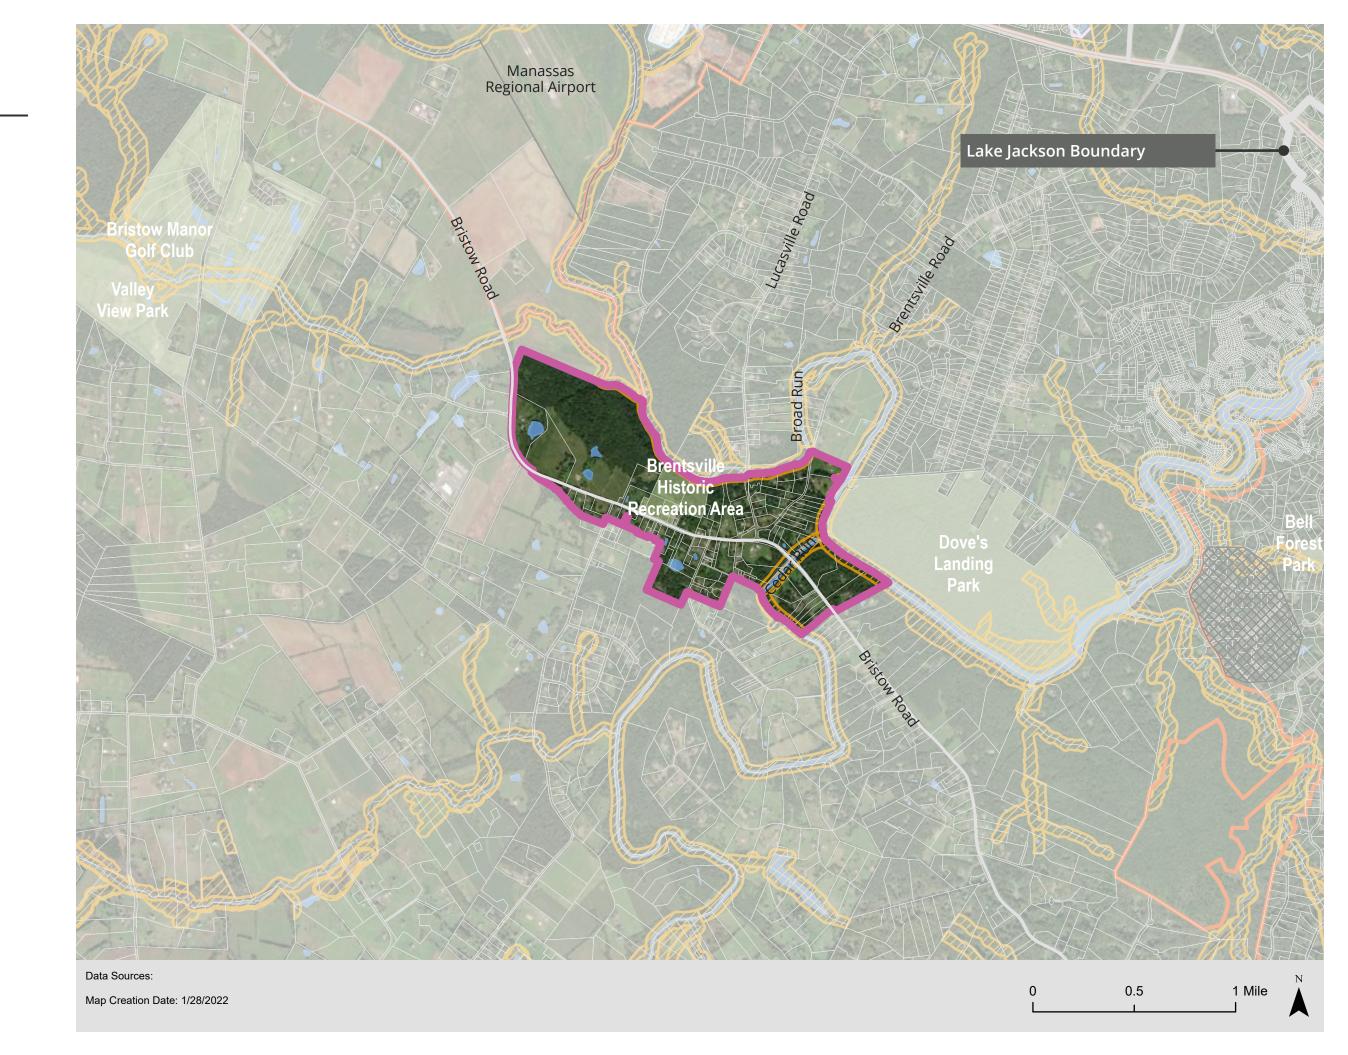

# BRENTSVILLE HAMLET

#### **LEGEND**

— Major Roadways

Lake Jackson Village

Brentsville Hamlet

Prince William County Boundary

Historic Sensitivity Areas

Parcels

Rural Area Boundary

Resource Protection Areas

PWCSA Water Lines

PWCSA Sewer Lines

Hydrological Features