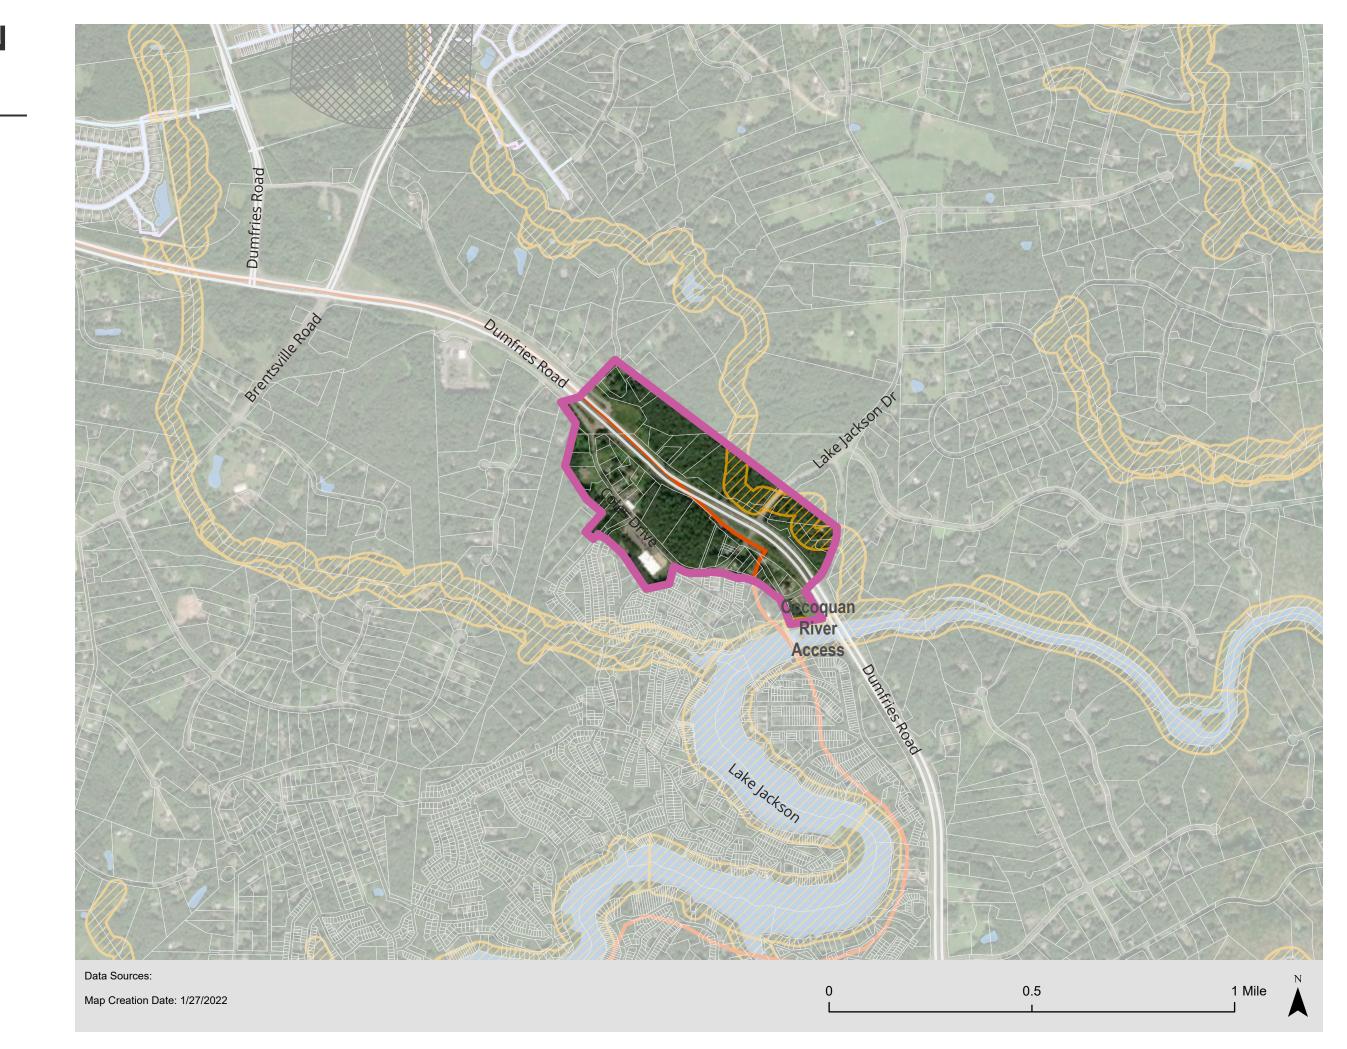

## **LAKE JACKSON HAMLET**

#### **LEGEND**

Major Roadways

Lake Jackson Village

Prince William County Boundary

Historic Sensitivity Areas

Parcels

Rural Area Boundary

Resource Protection Areas

**PWCSA Water Lines** 

**PWCSA Sewer Lines** 

Hydrological Features