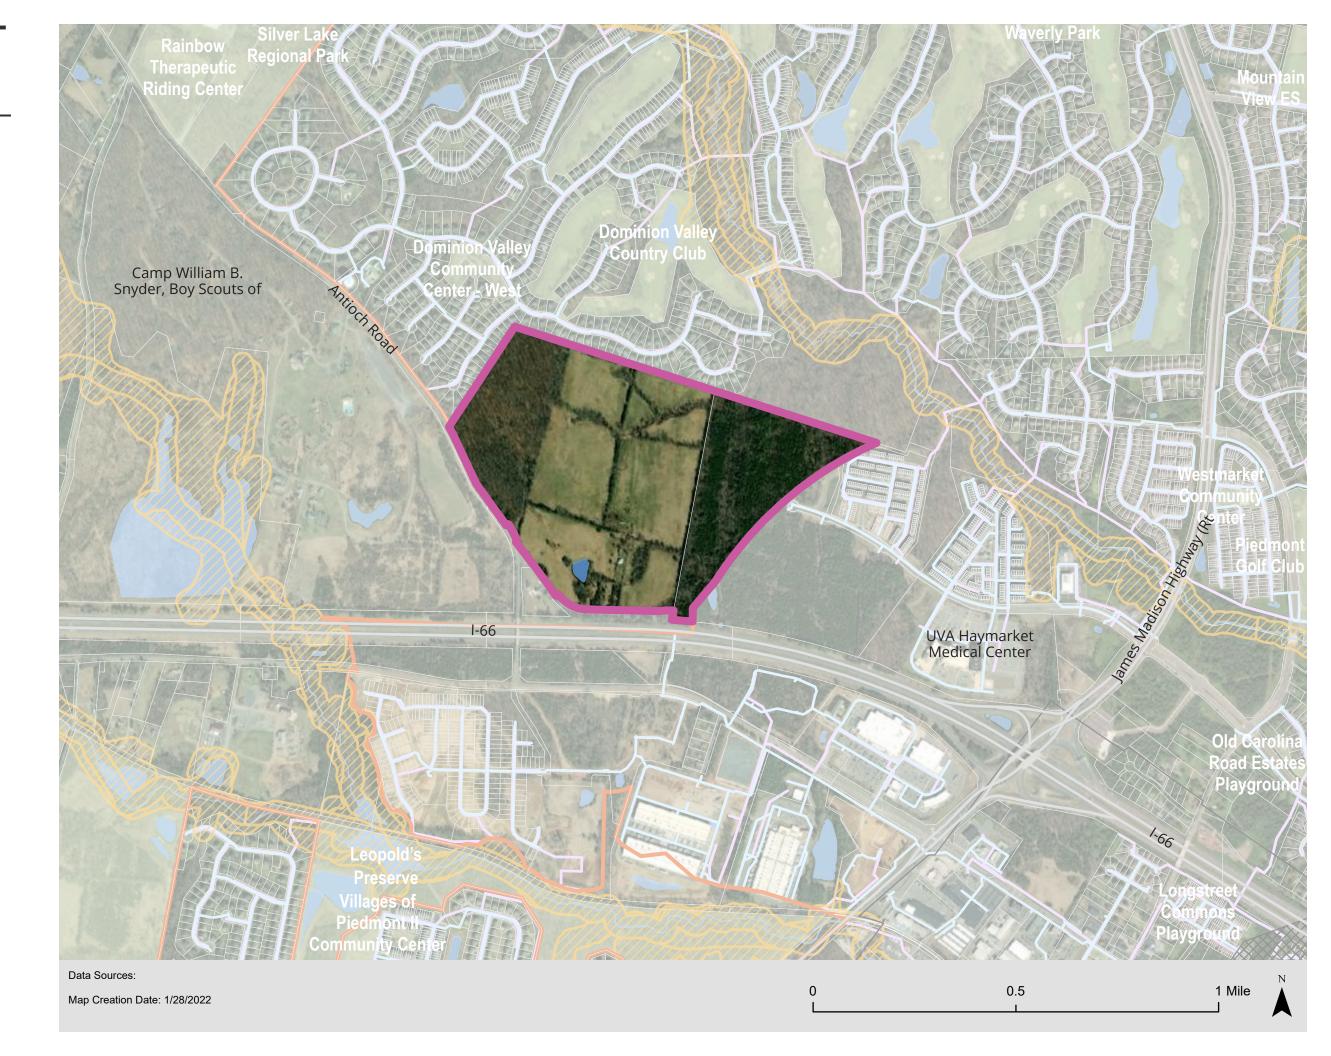

# HAYMARKET WEST RES. CLUSTER

#### **LEGEND**

— Major Roadways

Haymarket West RC

Prince William County Boundary

Railroad

Historic Sensitivity Areas

Parcels

Resource Protection Areas

Rural Area Boundary

PWCSA Water Lines

PWCSA Sewer Lines

Hydrological Features