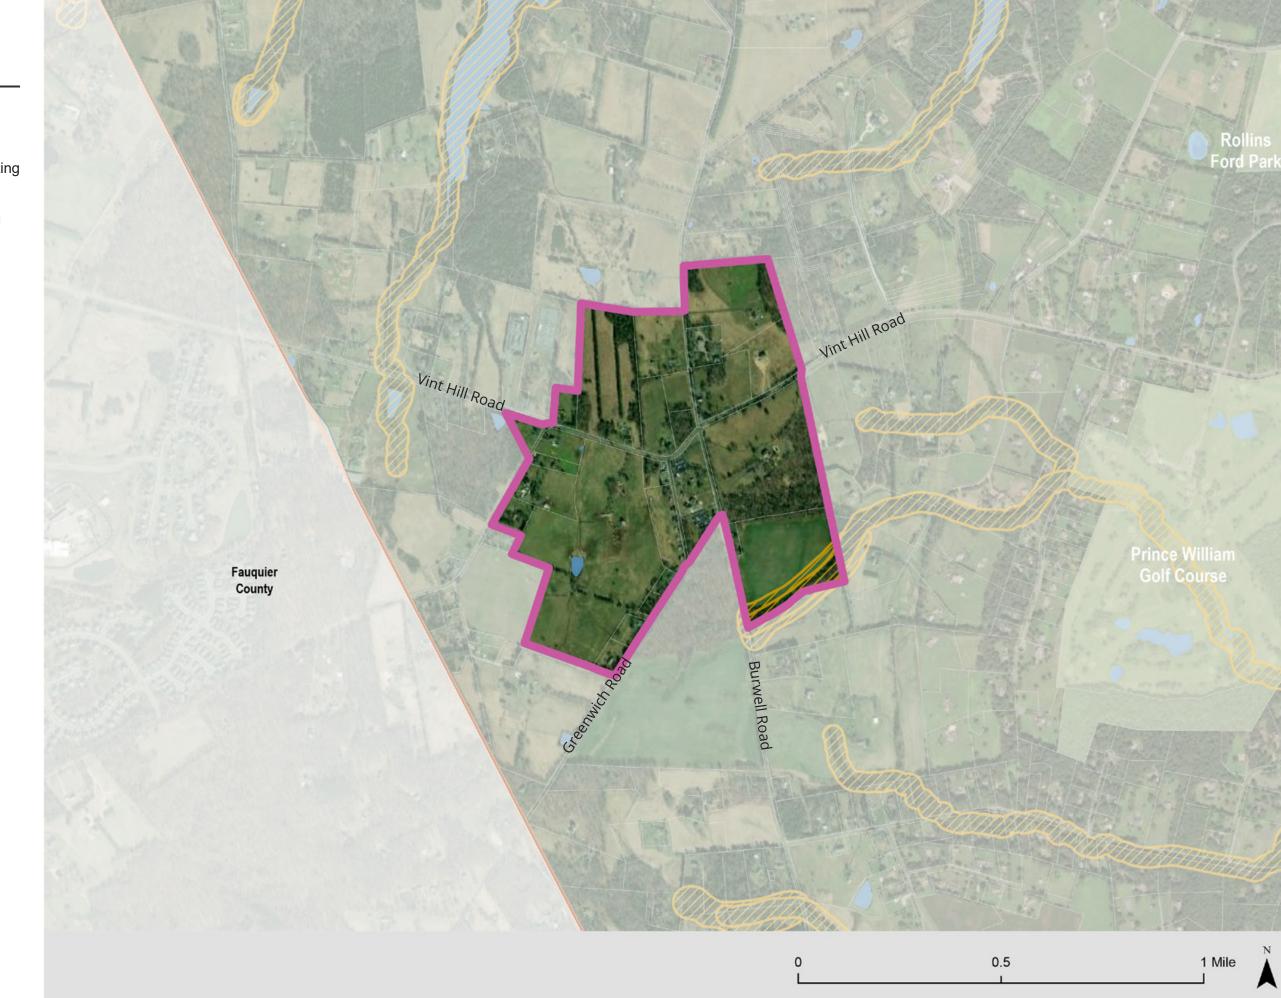

## GREENWICH HAMLET

- Existing core comprised of general store and church
- Opportunity to preserve and support existing historic character and sense of place
- Residential, commercial, and recreational uses located in surrounding area

#### **LEGEND**

Study Area Boundary

Rural Area

Neighboring County Boundary

Parcels

Rural Area Boundary

Resource Protection Areas

Hydrological Features