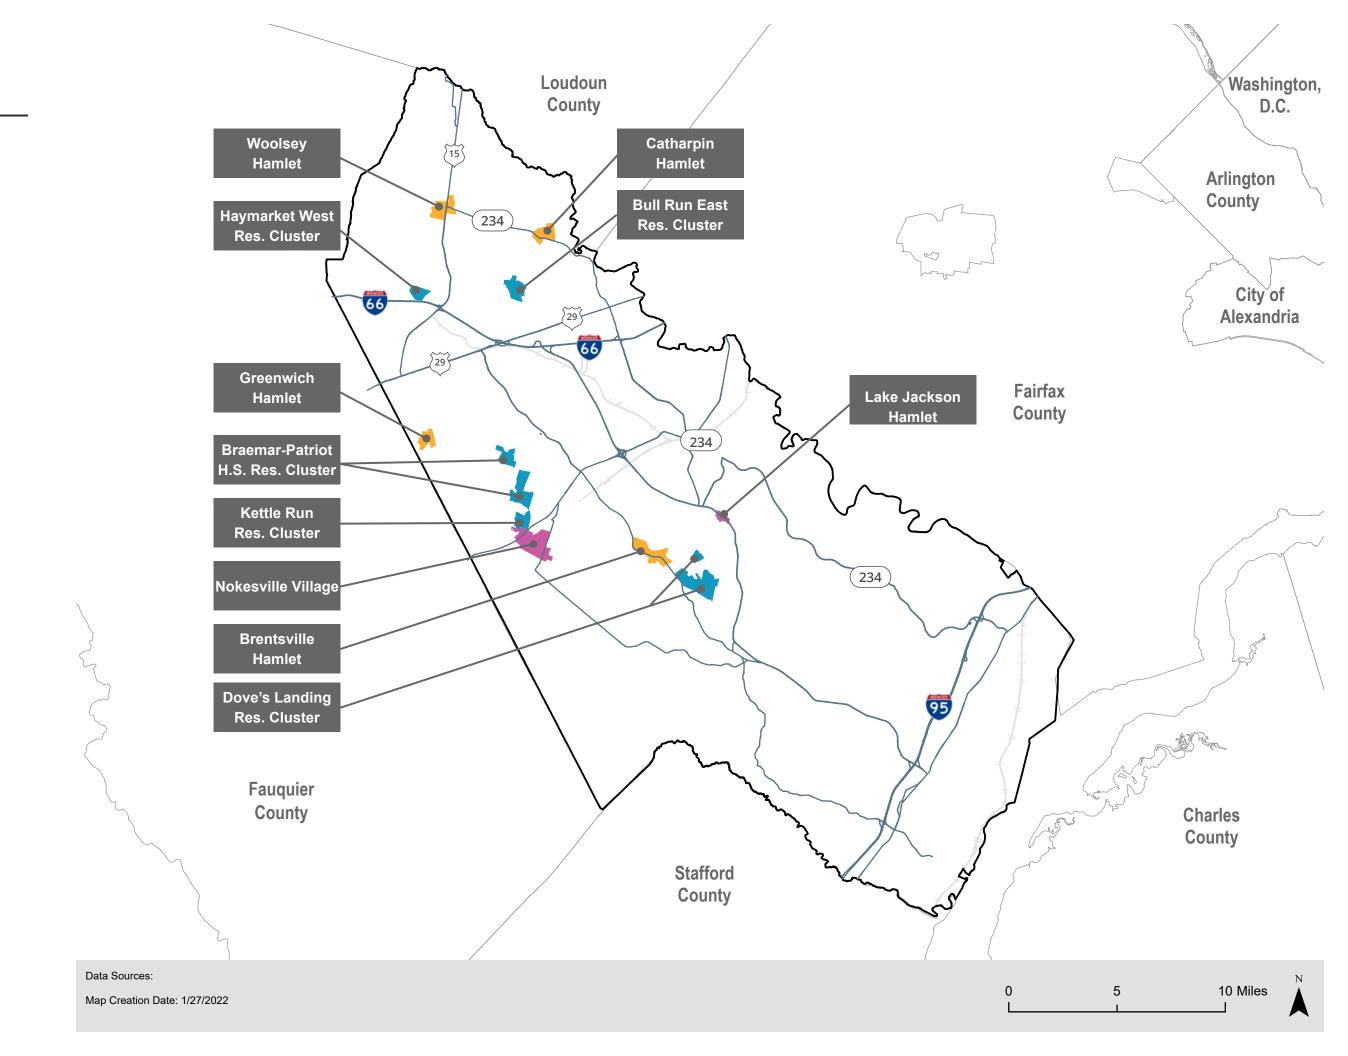

### PLACETYPE STUDY AREAS

#### **LEGEND**

Major Roadways

Hamlets

Residential Clusters

Villages

Prince William County Boundary

Neighboring County Boundaries

Railroad