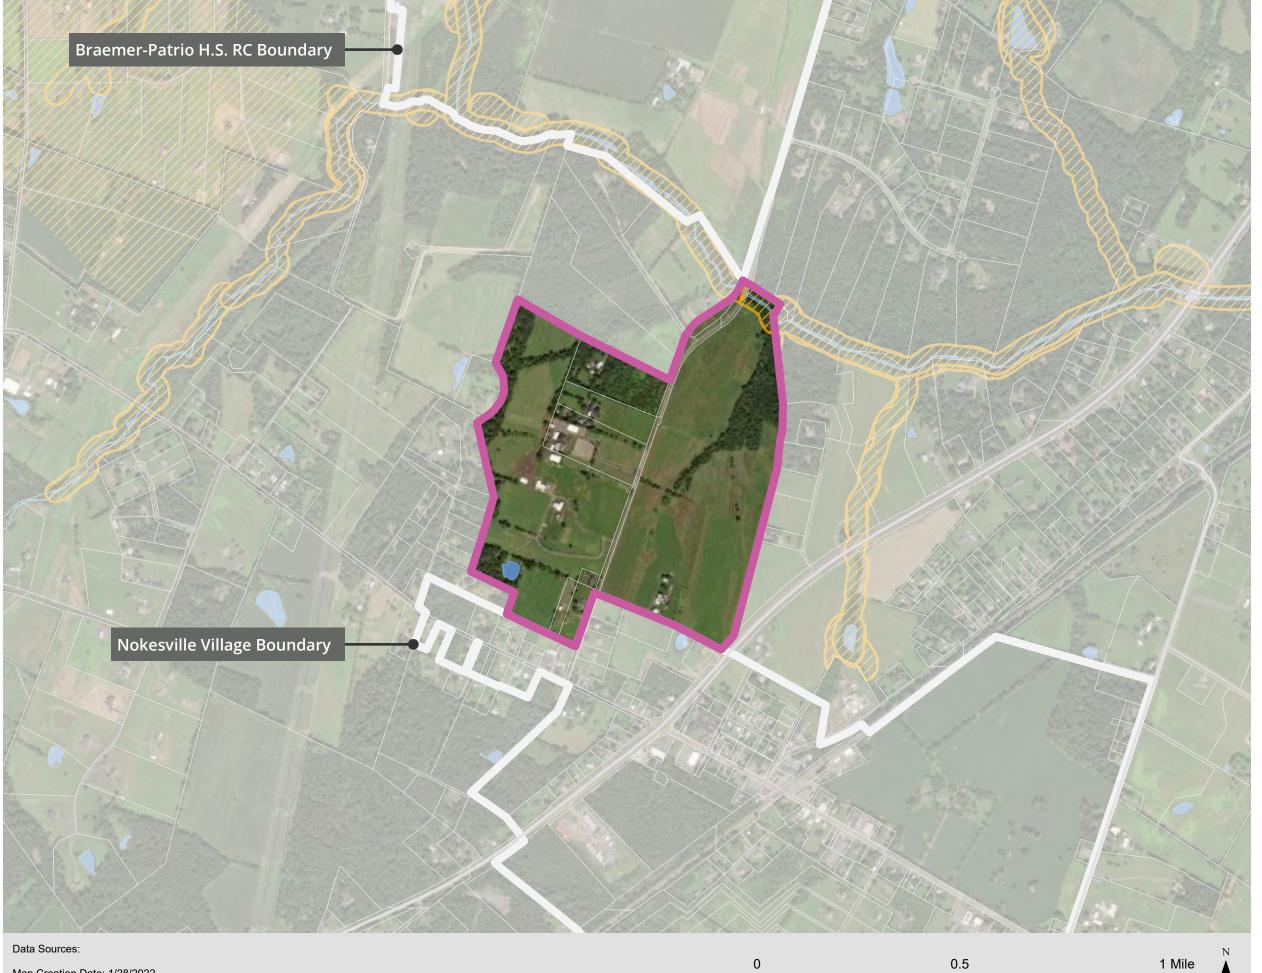

## NOKESVILLE VILLAGE

#### **LEGEND**

—— Major Roadways

Nokesville Village

Breamar-Patriot High School RC

Kettle Run RC

Prince William County Boundary

Railroad

Neighboring County Boundary

Parcels

Rural Area Boundary

Resource Protection Areas

Hydrological Features