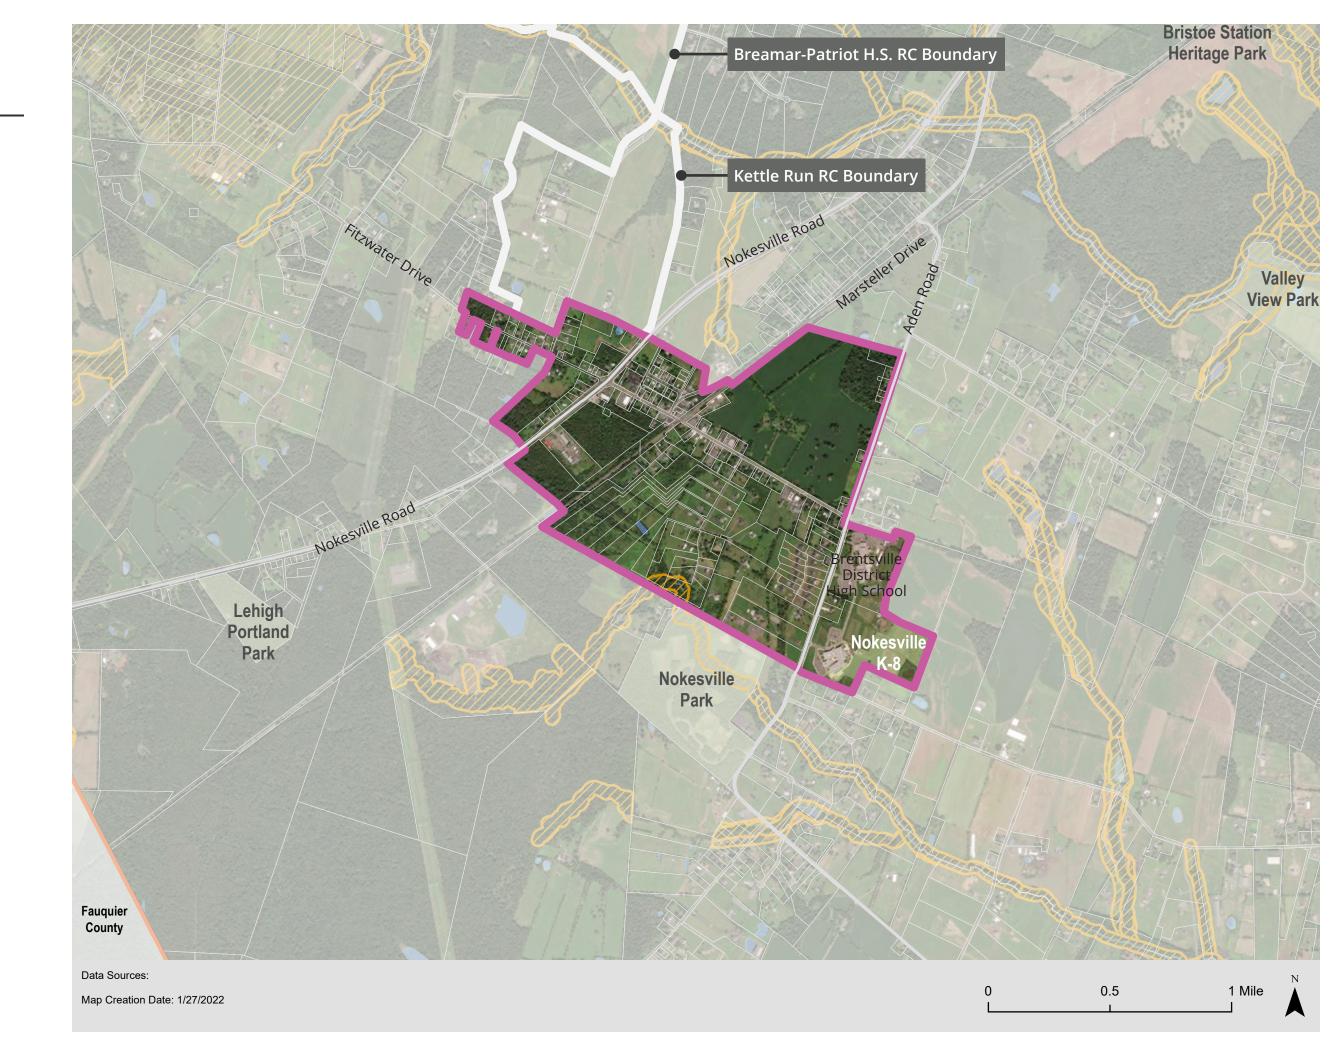

## NOKESVILLE VILLAGE

#### **LEGEND**

—— Major Roadways

Nokesville Village

Breamar-Patriot High School RC

Kettle Run RC

Prince William County Boundary

Railroad

Neighboring County Boundary

Parcels

Rural Area Boundary

Resource Protection Areas

Hydrological Features