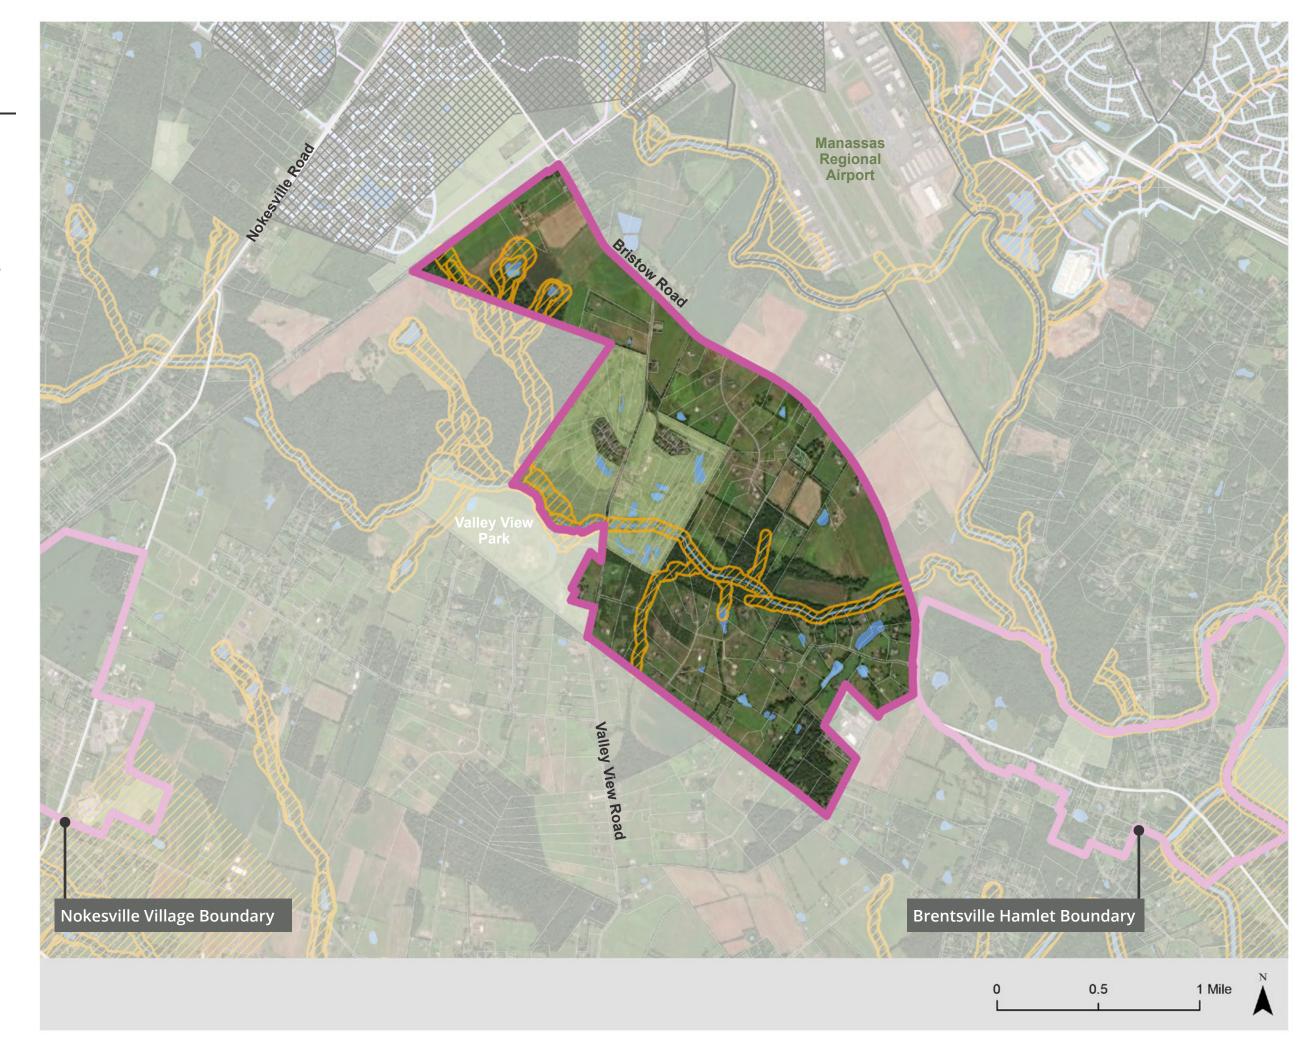

# VALLEY VIEW RES. CLUSTER

- Located adjacent to existing water and sewer infrastructure
- Proximity to Manassas Regional Airport and existing commercial and residential development in Bristow area
- Located near Nokesville Village and abuts Brentsville Hamlet

Prince William County Boundary

Railroad

Historic Sensitivity Areas

Parcels

Resource Protection Areas

PWCSA Water Lines

PWCSA Sewer Lines

Hydrological Features