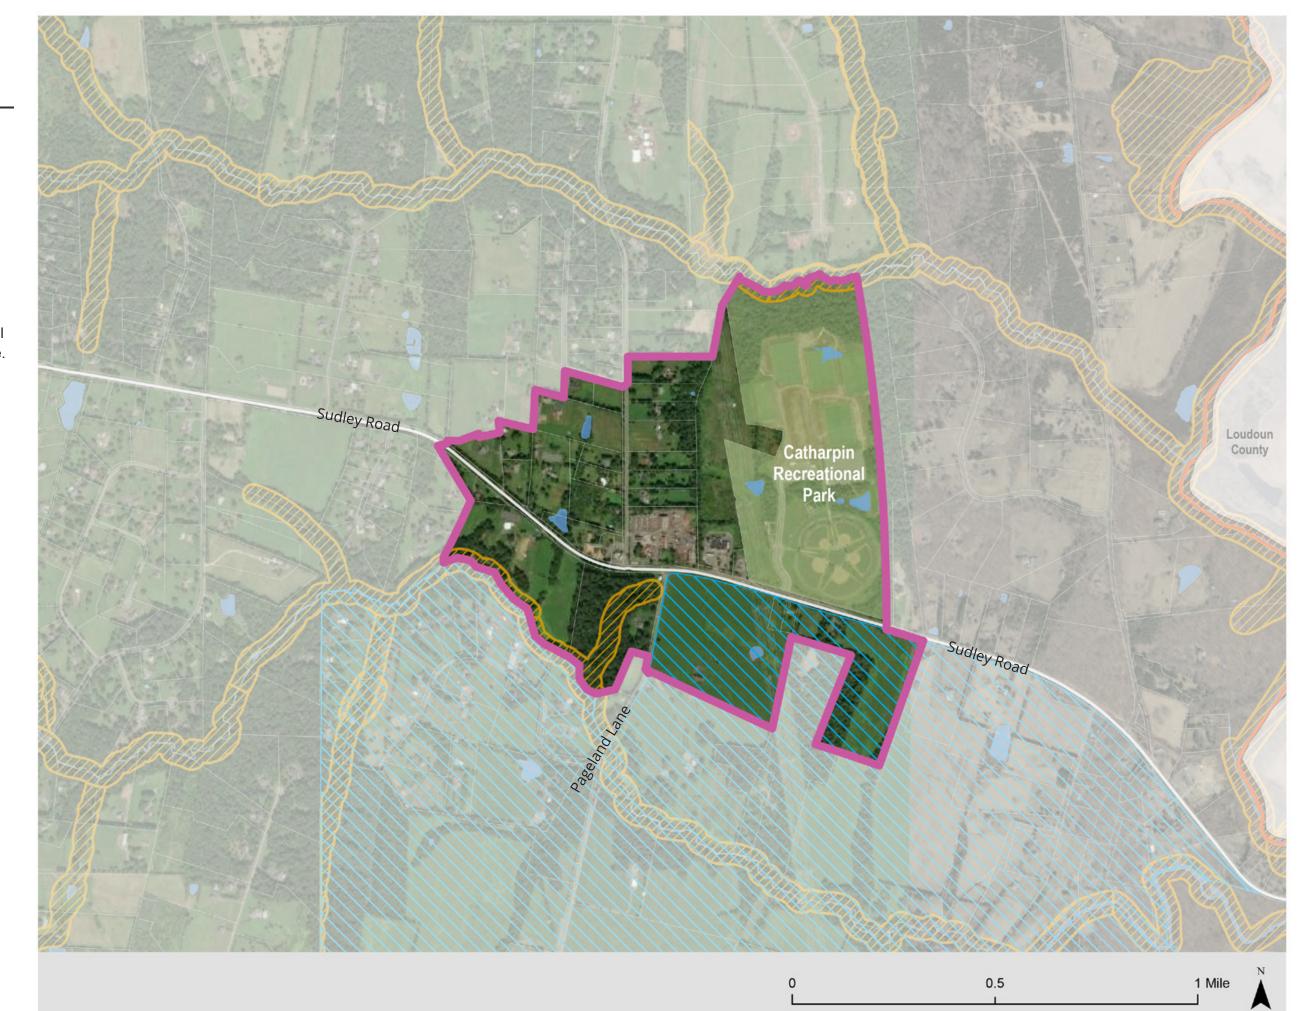

## CATHARPIN HAMLET

- Hamlet includes existing commercial sites at the intersection of Sudley Road and Pageland Lane
- Surrounding area has experienced recent residential development activity
- Area located near existing powerline corridor
- Other points of interest in the area include the US Post Office, Catharpin Recreational Park, and the Four Hills Farm event venue.

#### **LEGEND**

Major Roadways

Study Area Boundary

Digital Gateway CPA Boundary

Rural Area

Neighboring County Boundary

Parcels

Rural Area Boundary

Resource Protection Areas

Hydrological Features