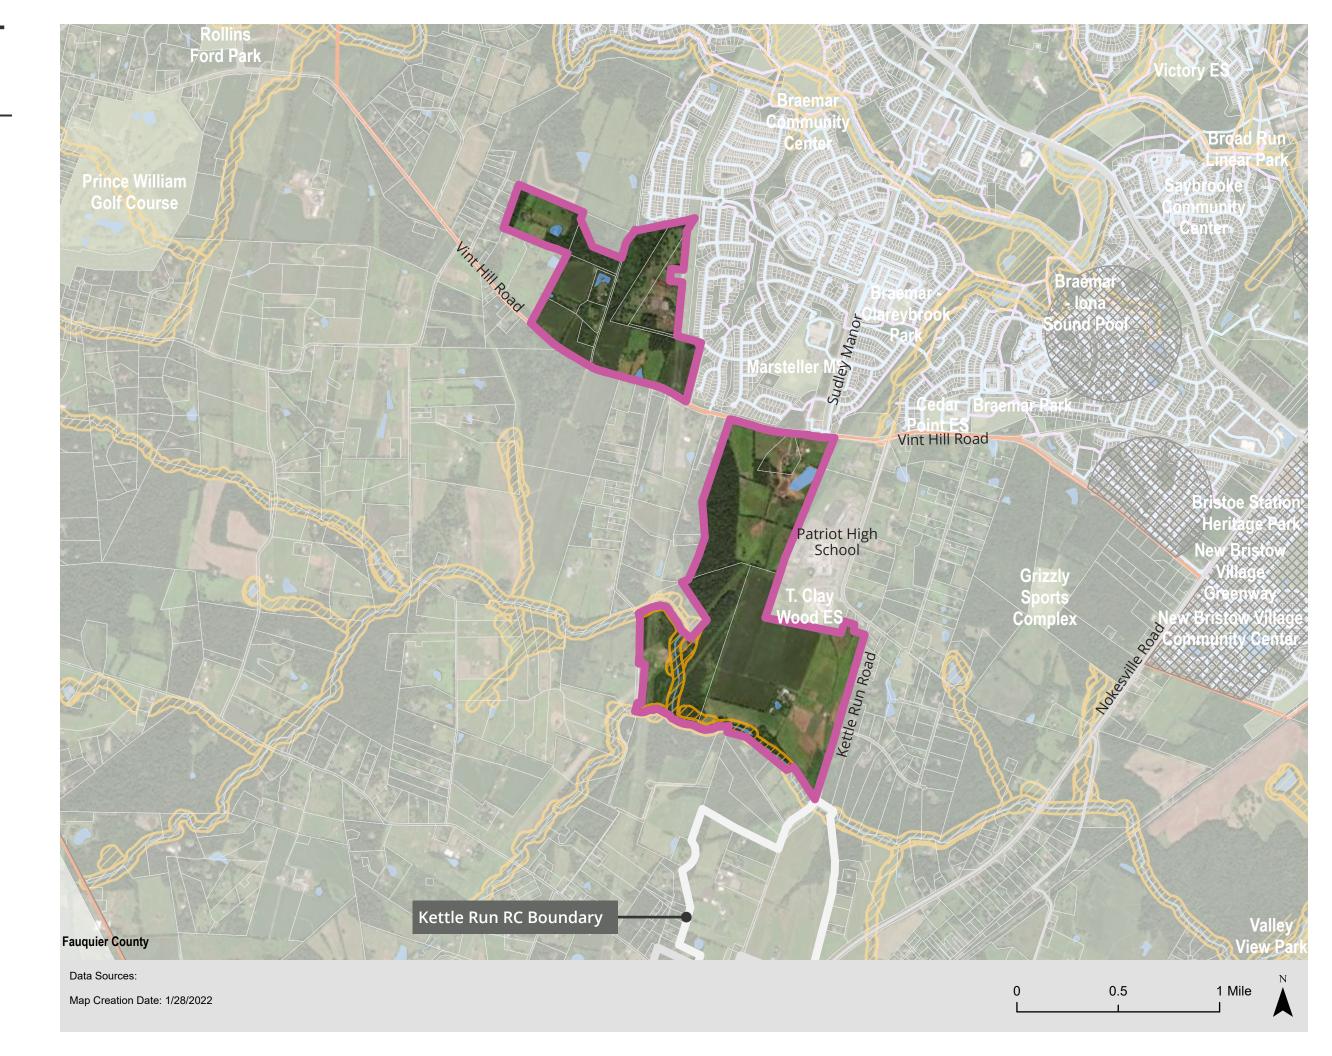

## **KETTLE RUN RES. CLUSTER**

#### **LEGEND**

Major Roadways

Nokesville Village

Breamar-Patriot High School RC

Kettle Run RC

Prince William County Boundary

Parcels

Rural Area Boundary

Resource Protection Areas

Hydrological Features

Map Creation Date: 1/28/2022