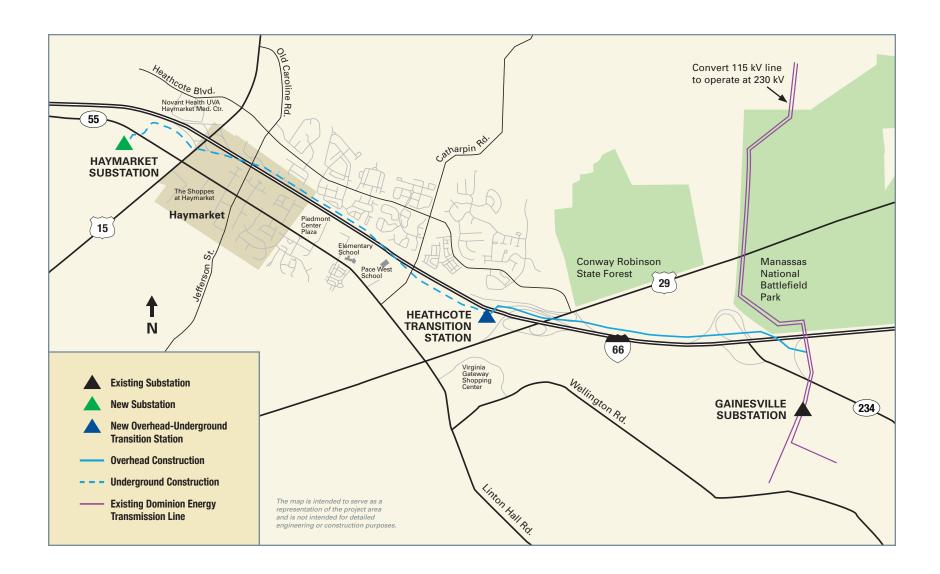

### **Haymarket Electric Transmission Line Project – Informational Meeting**

AT DOMINION ENERGY, we are committed to working safely and courteously in your neighborhood. You are receiving this postcard because we are preparing to begin construction on the Haymarket 230 kV Electric Transmission Line Project in Prince William County, Virginia. The Virginia State Corporation Commission (SCC) approved this project along the overhead/underground I-66 Hybrid Route in July 2018.

Construction activities are scheduled to begin in fall 2019. Our goal is to complete construction on this 5.3-mile line by the end of 2021. After construction is complete and the line is energized, restoration will begin and will last into 2022.

# Investing in Our Communities

This simulation is intended to serve as a representation of the project area and is not intended for detailed engineering or construction purposes

DE Haymarket I-66 Open House Postcard.indd 2